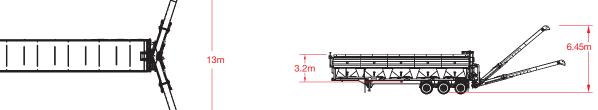

### **DISCHARGE CONVEYOR**

The discharge conveyor swings left and right, and has a discharge height of 6.45m with an upload capacity of 1.81 Tonnes/minute.

- Two camera package
- Light package
- 35HP Autonomous Power Source
- Remote System

| Length | Discharge Height | Conveyor Swing | # of Compartments | Cubic Meters** | Compartment<br>Capacity ** | Total Capacity** |
|--------|------------------|----------------|-------------------|----------------|----------------------------|------------------|
| 13.4m  | 6.45m            | 13m reach      | 5                 | 39             | 7.7MT                      | 38.5MT           |