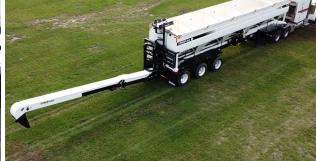

### **DISCHARGE CONVEYOR**

The discharge conveyor swings left and right, and has a discharge height of 6.45m with an upload capacity of 1.81 Tonnes/minute.

- Triple light bar on fold conveyor
- Stainless steel slopes and gates
- Hydraulic gate
- 6.45m discharge height
- Exterior acrylic enamel
- Stainless steel conveyors

Self-contained hydraulics with EFI gas engine

- Two camera package
- Light package
- 35HP Autonomous Power Source
- Remote System

| Length | Discharge Height | Conveyor Swing | # of Compartments | Cubic Meters** | Compartment<br>Capacity ** | Total Capacity** |
|--------|------------------|----------------|-------------------|----------------|----------------------------|------------------|
| 13.4m  | 6.45m            | 13m reach      | 5                 | 39             | 7.7MT                      | 38.5MT           |