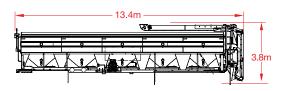

- Two camera package
- Light package
- 35HP Autonomous Power Source
- Remote System

| Length | Discharge Height | Conveyor Swing | # of Compartments | Cubic Meters** | Compartment<br>Capacity ** | Total Capacity** |
|--------|------------------|----------------|-------------------|----------------|----------------------------|------------------|
| 13.4m  | 6.45m            | 13m reach      | 5                 | 39             | 7.7MT                      | 38.5MT           |