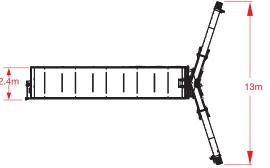

### **DISCHARGE CONVEYOR**

The discharge conveyor swings left and right, and has a discharge height of 6.45m with an upload capacity of 1.81 Tonnes/minute.

- Two camera package
- Light package
- 35HP Autonomous Power Source
- Remote System

| Length | Discharge Height | Conveyor Swing | # of Compartments | Cubic Meters** | Compartment<br>Capacity ** | Total Capacity** |
|--------|------------------|----------------|-------------------|----------------|----------------------------|------------------|
| 13.4m  | 6.45m            | 13m reach      | 5                 | 39             | 7.7MT                      | 38.5MT           |