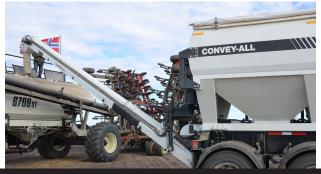

# CONVEY-ALL CST-39C

Convey-All's Commercial Seed Tenders 39-C, equipped with five compartments and fast conveyor load-out, provides your most efficient seed and fertilizer handling and transportation. Independent compartments eliminate cross contamination as you transport multiple fertilizer and seed varieties. The CST reduces seeding down time when it matters most, and provides user-friendly, year round versatility and efficiency.

### **DISCHARGE CONVEYOR**

The discharge conveyor swings left and right, and has a discharge height of 6.45m with an upload capacity of 1.81 Tonnes/minute.

- Triple light bar on fold conveyor
- Stainless steel slopes and gates
- Hydraulic gate
- 6.45m discharge height
- Exterior acrylic enamel
- Stainless steel conveyors

Self-contained hydraulics with EFI gas engine