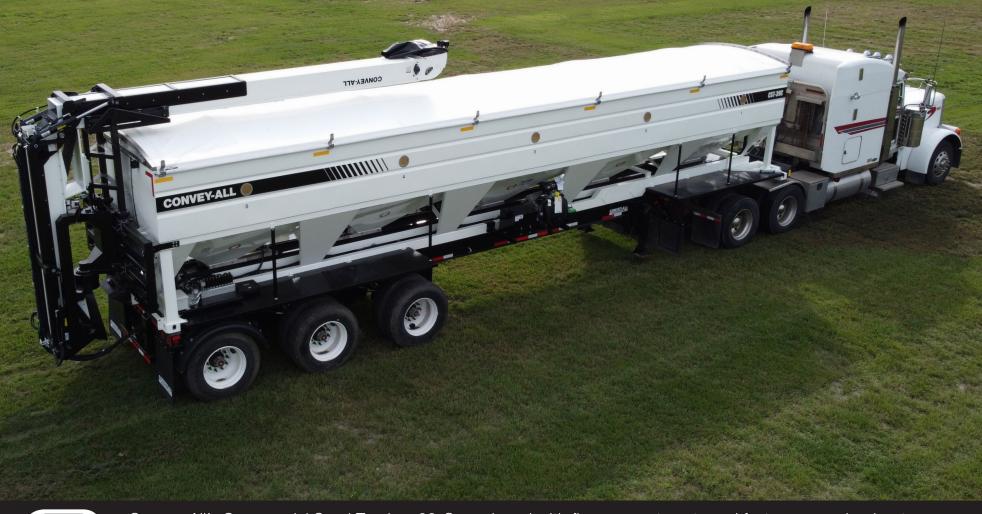

# CONVEY-ALL CST-39C

Convey-All's Commercial Seed Tenders 39-C, equipped with five compartments and fast conveyor load-out, provides your most efficient seed and fertilizer handling and transportation. Independent compartments eliminate cross contamination as you transport multiple fertilizer and seed varieties. The CST reduces seeding down time when it matters most, and provides user-friendly, year round versatility and efficiency.

## **5 COMPARTMENTS**

Up to 5 independent compartments allow for versatility to deliver multiple seed and fertilizer products in one trip.