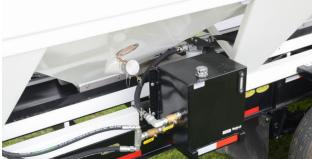

- Triple light bar on fold conveyor
- Stainless steel slopes and gates
- Hydraulic gate
- 6.45m discharge height
- Exterior acrylic enamel
- Stainless steel conveyors

Self-contained hydraulics with EFI gas engine