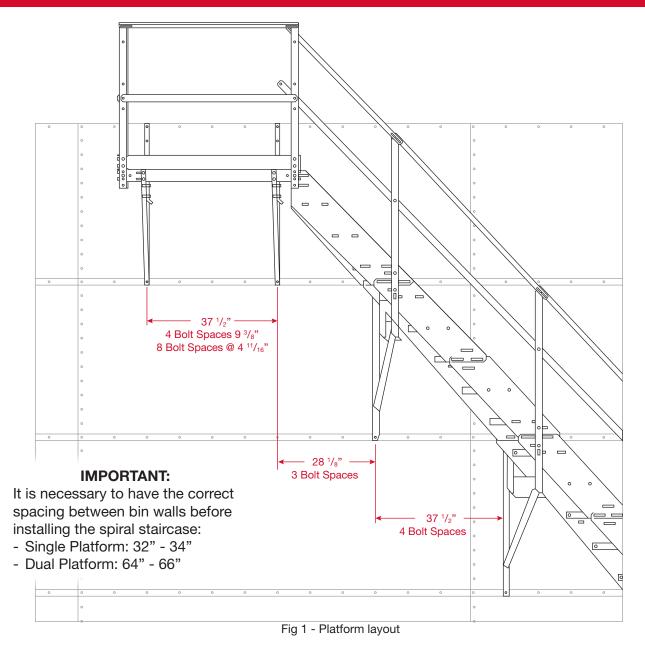

#### PLATFORM LAYOUT:

The platform rests 12" below the eave and the A-frame brackets are 4 bolt spaces apart (37-1/2"). It is recommended to place two thirds of the platform under the roof ladder with the remainder under the manhole. The stair section assembly attaches to the platform and has an A-frame 3 bolt spaces (28 1/8") from the platform A-frame. The stair section is included in the platform package.