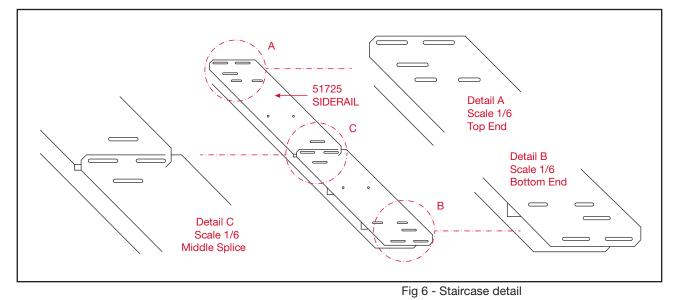

#### **ASSEMBLE STAIR SECTIONS:**

Note: Painted end of Side Rails are always UP

The basic stair section has five steps.

- 4. The A-frame attaches 4 bolt spaces (37 1/2") from the preceding A-frame.
- 5. The outside siderail on the stair sections are two pieces.
- 6. Attach the steps and tighten the steps to the inside siderail.
- 7. Tighten the round-hole connection to the outside side rail, but leave the slot connections loose for later adjustments.

- 14. Keep the inside siderail as close to the centre of the adjustment slot as possible to keep the stairs from creeping forward down the bin.
  - Continue to monitor this as you put successive sections on by watching the connections of the short post to the siderail.
  - Stay as close as possible to the centre to keep the post plumb.
- 15. Tighten stair sections from the inside out and from the top down.
  - Always level the bottom step before tightening the outside siderail splice.
  - Use the slotted connection on the outside siderail to adjust steps for even fan pattern.
- 16. Tighten all connections.

### **ATTACH STAIR SECTIONS:**

- 17. Attach the A-frame to the bottom of the siderail using the top hole on the short post and the top hole (of the two) in the baluster post directly above the wall cross.
  - After jacking the bin, the A-frame will fit into place and be ready to attach the bin wall.
- 18. The bin wall brackets call for one bolt at the top and bottom of the bracket on the horizontal bolt seam, see Figure 1.
- 19. When attaching the next stair sections, use the same procedure as the stair section on the platform, except level the middle step and tighten the upper splice.
- 20. Level the bottom step and tighten the middle splice. The wall brackets assemblies are placed at 4 bolt spaces (37 1/2") around the bin.