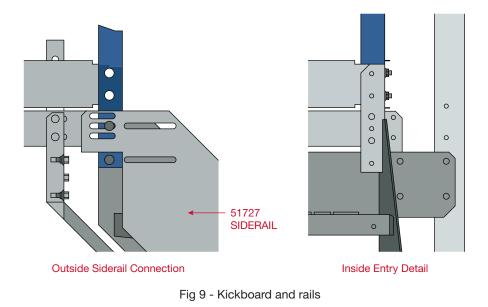

## ATTACH THE KICK BOARDS, HAND AND INTERMEDIATE RAILS:

- 12. Attach stair section to platform with the hole in the platform skin and the bottom hole of the posts on the inside and outside siderail.
  - The shallow holes on the outside siderail are for smaller bins (type 60' and under) and the deep holes are for larger bins.
- 13. The top of the siderail is flush with the deck to clear the kickboard.