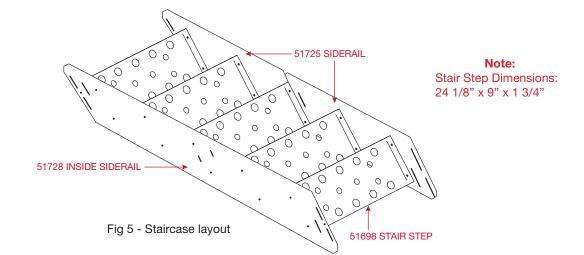

#### **ASSEMBLE STAIR SECTIONS:**

Note: Painted end of Side Rails are always UP

The basic stair section has five steps.

- 4. The A-frame attaches 4 bolt spaces (37 1/2") from the preceding A-frame.
- 5. The outside siderail on the stair sections are two pieces.
- 6. Attach the steps and tighten the steps to the inside siderail.
- 7. Tighten the round-hole connection to the outside side rail, but leave the slot connections loose for later adjustments.

## ATTACH THE KICK BOARDS, HAND AND INTERMEDIATE RAILS:

- 12. Attach stair section to platform with the hole in the platform skin and the bottom hole of the posts on the inside and outside siderail.
  - The shallow holes on the outside siderail are for smaller bins (type 60' and under) and the deep holes are for larger bins.
- 13. The top of the siderail is flush with the deck to clear the kickboard.

- 14. Keep the inside siderail as close to the centre of the adjustment slot as possible to keep the stairs from creeping forward down the bin.
  - Continue to monitor this as you put successive sections on by watching the connections of the short post to the siderail.
  - Stay as close as possible to the centre to keep the post plumb.
- 15. Tighten stair sections from the inside out and from the top down.
  - Always level the bottom step before tightening the outside siderail splice.
  - Use the slotted connection on the outside siderail to adjust steps for even fan pattern.
- 16. Tighten all connections.