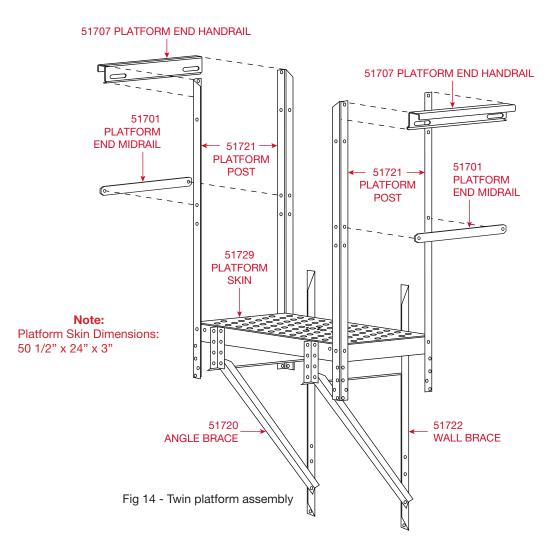

#### TWIN PLATFORM (OPTIONAL EQUIPMENT):

On standard 32" and 44" bin sheets the platform Wall Brackets will attach 4 bolts (35.5") apart.

- a. Attach Wall Brace to the bin.
- b. In the lowest hole of the Wall Brace attach Angle Braces.
- c. Assemble Platform.
- d. On the Platform skin, attach Posts to corners as shown.
- e. Attach Platform to Wall Braces using the holes in the post under the platform skin and the bottom hole of the Post to the Wall Brace.
- f. Attach Angle Braces to the 2nd and 3rd holes from the bottom of the Posts.
- g. Attach Handrail on the outside of the Posts.
- h. Tighten Platform.

Twin bin spacing must be 64–68" between bins.

#### Table 3 - 9 Ring Bin Staircase Pkg

| ITEM | PART # | DESCRIPTION                        | QTY |
|------|--------|------------------------------------|-----|
| 4    | 51701  | PLATFORM END MIDRAIL               | 1   |
| 5    | 51702  | BRACE                              | 1   |
| 7    | 51704  | PLATFORM SHORT POST                | 1   |
| 10   | 51707  | PLATFORM END HANDRAIL              | 1   |
| 11   | 51708  | PLATFORM END KICKBOARD             | 1   |
| 15   | 51712  | PLATFORM SIDE MIDRAIL              | 1   |
| 17   | 51714  | HORIZONTAL SUPPORT                 | 10  |
| 19   | 51716  | PLATFORM SIDE KICKBOARD            | 2   |
| 22   | 51719  | PLATFORM SIDE HANDRAIL             | 1   |
| 23   | 51720  | ANGLE BRACE                        | 11  |
| 24   | 51721  | PLATFORM POST                      | 3   |
| 25   | 51722  | WALL BRACE                         | 11  |
| 26   | 51723  | SHORT POST                         | 4   |
| 32   | 51729  | PLATFORM SKIN - 50-1/2" x 24" x 3" | 1   |

## **TWIN PLATFORM PARTS**

| Table / - | 9 Rino  | Bin Staircase  | Pka |
|-----------|---------|----------------|-----|
| 1able 4 - | 3 DILIQ | DIII StailCase | FNY |

| ITEM | PART # | DESCRIPTION                        | QTY |
|------|--------|------------------------------------|-----|
| 4    | 51701  | PLATFORM END MIDRAIL               | 1   |
| 5    | 51702  | BRACE                              | 1   |
| 10   | 51707  | PLATFORM END HANDRAIL              | 1   |
| 23   | 51720  | ANGLE BRACE                        | 11  |
| 24   | 51721  | PLATFORM POST                      | 3   |
| 25   | 51722  | WALL BRACE                         | 11  |
| 26   | 51723  | SHORT POST                         | 4   |
| 32   | 51729  | PLATFORM SKIN - 50-1/2" x 24" x 3" | 1   |