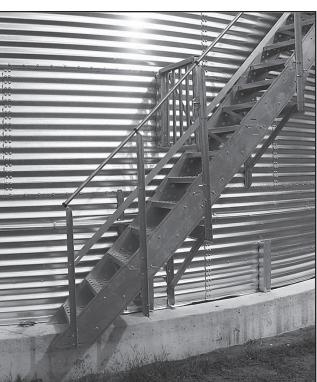

the bottom brace bracket.
  - If that causes the post to be misaligned with the hand and midrails, then attaching them separately to the outside siderail will be adequate.



Fig 10 - 51700 Bottom Knee Brace



Fig 11 - 51710 Bottom Brace



### **ATTACH BOTTOM SECTION:**

The bottom section uses a special configuration of the A-frame.

- For assembly, see the A-frame drawing, see Figure 4.

It attaches in the middle of the stair section and is two bolt spaces (18 3/4"+/-) from the last wall mount.

There is a baluster post, bottom brace bracket, and bottom knee brace included with the platform that attaches to the bottom of the bottom section.

- This allows the handrail to end at the bottom of the stairs and braces the bottom two steps and post.

**Note:** Gate is optional equipment.





Fig 12 - Image of the optional gate

## **ATTACH HANDRAIL:**

Shape the handrails according to the circumference of the bin and attach them to the baluster posts.

Midrails bolt on the posts through the slots and are to be entered between each baluster post.





#### TWIN PLATFORM (OPTIONAL EQUIPMENT):

On standard 32" and 44" bin sheets the platform Wall Brackets will attach 4 bolts (35.5") apart.

- a. Attach Wall Brace to the bin.
- b. In the lowest hole of the Wall Brace attach Angle Braces.
- c. Assemble Platform.
- d. On the Platform skin, attach Posts to corners as shown.
- e. Attach Platform to Wall Braces using the holes in the post under the platform skin and the bottom hole of the Post to the Wall Brace.
- f. Attach Angle Braces to the 2nd and 3rd holes from the bottom of the