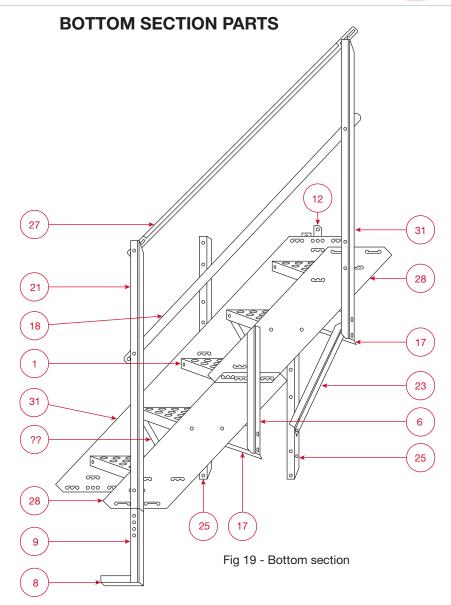

## ASSEMBLY AND FINISHING OF BOTTOM SECTION:

- 21. Attach the "51700 Bottom Knee Brace" to the rear inside hole of the bottom step.
- 22. Attach the other end of bottom knee brace to "51722 Wall Brace" in the hole that would normally have a knee brace as pictured on page 9.
  - **Note:** On some bin diameters this may not work. If the stair system has to be severely deformed to use the hole, drill the hole to allow for connection.
- 23. Attach the "51710 Bottom Brace" to the inside and outside siderails under the bottom step so to not be in the walk path when coming off the step.
  - On bins with a rolled flange bottom ring, it may be necessary to move the bottom brace up to the step bolts for the upper holes.
- 24. If possible, attach the bottom post to the bottom brace bracket.
  - If that causes the post to be misaligned with the hand and midrails, then attaching them separately to the outside siderail will be adequate.

## **CENTRE SECTION PARTS**

Fig 15 - Centre section

| Table 1 | - 9 Ring | Bin Staircas | se Pka |
|---------|----------|--------------|--------|
| Table I | Jing     | Diriotanoac  | o i ng |

| ITEM | PART # | DESCRIPTION                        |
|------|--------|------------------------------------|
| 1    | 51698  | STAIR STEP - 24-1/8" x 9" x 1-3/4" |
| 12   | 51709  | SHORT POST                         |
| 17   | 51714  | HORIZONTAL SUPPORT                 |
| 18   | 51715  | MIDRAIL                            |
| 21   | 51718  | BASE SUPPORT POST                  |
| 23   | 51720  | ANGLE BRACE                        |
| 25   | 51722  | WALL BRACE                         |
| 27   | 51724  | HANDRAIL                           |
| 28   | 51725  | SIDERAIL                           |
| 31   | 51728  | 45 INSIDE SIDERAIL                 |

## STAIRS TO PLATFORM TOP CONNECTION PARTS

| ITEM | PART # | DESCRIPTION                        |
|------|--------|------------------------------------|
| 1    | 51698  | STAIR STEP - 24-1/8" x 9" x 1-3/4" |
| 12   | 51709  | SHORT POST                         |
| 16   | 51713  | MIDRAIL                            |
| 17   | 51714  | HORIZONTAL SUPPORT                 |
| 20   | 51717  | HANDRAIL                           |
| 21   | 51718  | BASE SUPPORT POST                  |
| 25   | 51722  | WALL BRACE                         |
| 29   | 51726  | SIDERAIL                           |
| 30   | 51727  | SIDERAIL                           |

## PLATFORM SECTION PARTS