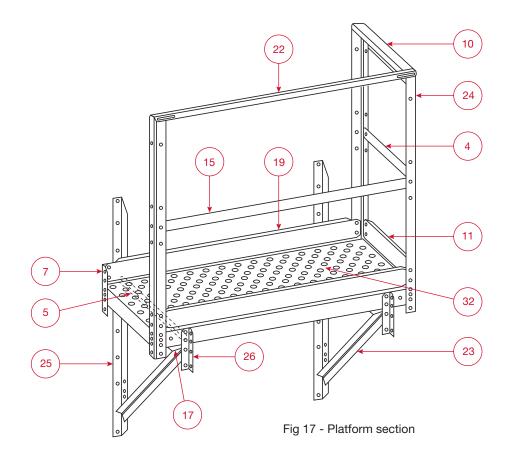

## PLATFORM SECTION PARTS

#### Table 3 - 9 Ring Bin Staircase Pkg

| ITEM | PART # | DESCRIPTION                        | QTY |
|------|--------|------------------------------------|-----|
| 4    | 51701  | PLATFORM END MIDRAIL               | 1   |
| 5    | 51702  | BRACE                              | 1   |
| 7    | 51704  | PLATFORM SHORT POST                | 1   |
| 10   | 51707  | PLATFORM END HANDRAIL              | 1   |
| 11   | 51708  | PLATFORM END KICKBOARD             | 1   |
| 15   | 51712  | PLATFORM SIDE MIDRAIL              | 1   |
| 17   | 51714  | HORIZONTAL SUPPORT                 | 10  |
| 19   | 51716  | PLATFORM SIDE KICKBOARD            | 2   |
| 22   | 51719  | PLATFORM SIDE HANDRAIL             | 1   |
| 23   | 51720  | ANGLE BRACE                        | 11  |
| 24   | 51721  | PLATFORM POST                      | 3   |
| 25   | 51722  | WALL BRACE                         | 11  |
| 26   | 51723  | SHORT POST                         | 4   |
| 32   | 51729  | PLATFORM SKIN - 50-1/2" x 24" x 3" | 1   |