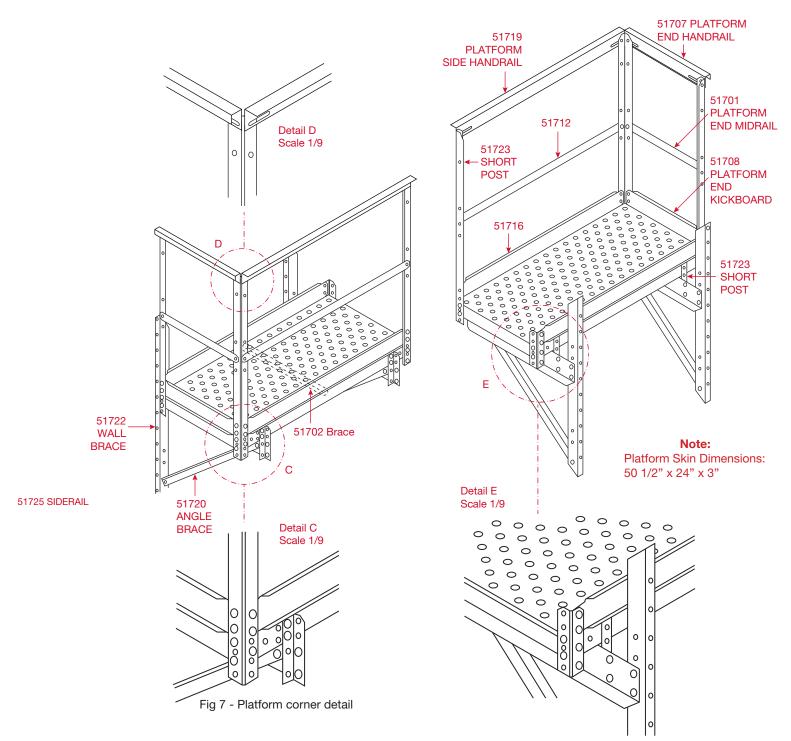

#### **ASSEMBLE TO PLATFORM:**

These instructions are for putting the stairs on as the bin is being built.

8. Attach the platform A-frame to begin installation.

IMPORTANT: See wall bracket layout drawing for up and down indicators

- 9. Attach the mid-brace to the bottom of the platform skin through the pre-punched holes.
- 10. Attach platform skin to A-frames with the four short platform mount posts.
- 11. Attach the platform posts and the kick board post to the corners of the platform.

## ATTACH THE KICK BOARDS, HAND AND INTERMEDIATE RAILS:

- 12. Attach stair section to platform with the hole in the platform skin and the bottom hole of the posts on the inside and outside siderail.
  - The shallow holes on the outside siderail are for smaller bins (type 60' and under) and the deep holes are for larger bins.
- 13. The top of the siderail is flush with the deck to clear the kickboard.

## **ATTACH HANDRAIL:**

Shape the handrails according to the circumference of the bin and attach them to the baluster posts.

Midrails bolt on the posts through the slots and are to be entered between each baluster post.