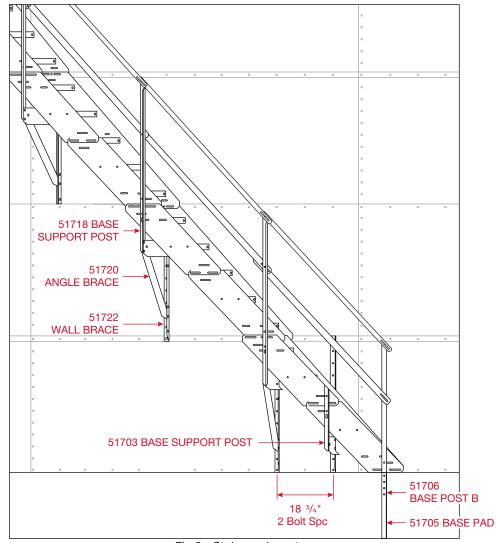

### **ATTACH BOTTOM SECTION:**

The bottom section uses a special configuration of the A-frame.

- For assembly, see the A-frame drawing, see Figure 4.

It attaches in the middle of the stair section and is two bolt spaces (18 3/4"+/-) from the last wall mount.

There is a baluster post, bottom brace bracket, and bottom knee brace included with the platform that attaches to the bottom of the bottom section.

- This allows the handrail to end at the bottom of the stairs and braces the bottom two steps and post.