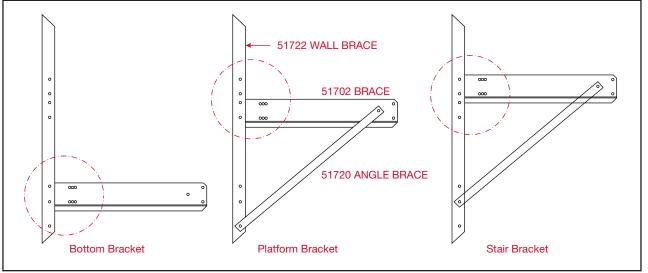

#### TWIN PLATFORM (OPTIONAL EQUIPMENT):

On standard 32" and 44" bin sheets the platform Wall Brackets will attach 4 bolts (35.5") apart.

- a. Attach Wall Brace to the bin.
- b. In the lowest hole of the Wall Brace attach Angle Braces.
- c. Assemble Platform.
- d. On the Platform skin, attach Posts to corners as shown.
- e. Attach Platform to Wall Braces using the holes in the post under the platform skin and the bottom hole of the Post to the Wall Brace.
- f. Attach Angle Braces to the 2nd and 3rd holes from the bottom of the Posts.
- g. Attach Handrail on the outside of the Posts.
- h. Tighten Platform.