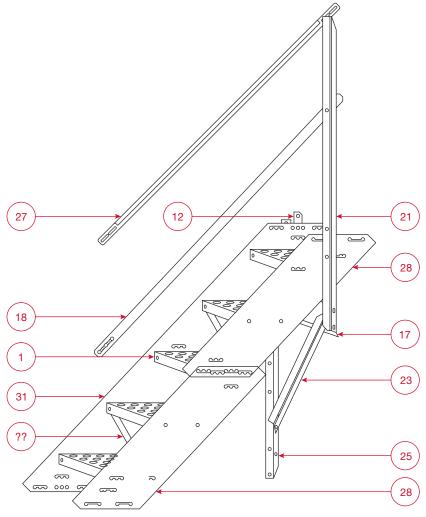

## **CENTRE SECTION PARTS**

Fig 15 - Centre section

| Table 1 | - 9 Ring | Bin Staircas | se Pka |
|---------|----------|--------------|--------|
| Table I | Jing     | Diriotanoac  | o i ng |

| ITEM | PART # | DESCRIPTION                        |
|------|--------|------------------------------------|
| 1    | 51698  | STAIR STEP - 24-1/8" x 9" x 1-3/4" |
| 12   | 51709  | SHORT POST                         |
| 17   | 51714  | HORIZONTAL SUPPORT                 |
| 18   | 51715  | MIDRAIL                            |
| 21   | 51718  | BASE SUPPORT POST                  |
| 23   | 51720  | ANGLE BRACE                        |
| 25   | 51722  | WALL BRACE                         |
| 27   | 51724  | HANDRAIL                           |
| 28   | 51725  | SIDERAIL                           |
| 31   | 51728  | 45 INSIDE SIDERAIL                 |

| ITEM | PART # | DESCRIPTION                        | QTY |
|------|--------|------------------------------------|-----|
| 1    | 51698  | STAIR STEP - 24-1/8" x 9" x 1-3/4" | 43  |
| 8    | 51705  | BASE PAD                           | 1   |
| 9    | 51706  | BASE POST B                        | 1   |
| 12   | 51709  | SHORT POST                         | 10  |
| 17   | 51714  | HORIZONTAL SUPPORT                 | 10  |
| 18   | 51715  | MIDRAIL                            | 8   |
| 21   | 51718  | BASE SUPPORT POST                  | 10  |
| 23   | 51720  | ANGLE BRACE                        | 11  |
| 25   | 51722  | WALL BRACE                         | 11  |
| 27   | 51724  | HANDRAIL                           | 8   |
| 28   | 51725  | SIDERAIL                           | 16  |
| 31   | 51728  | 45 INSIDE SIDERAIL                 | 8   |