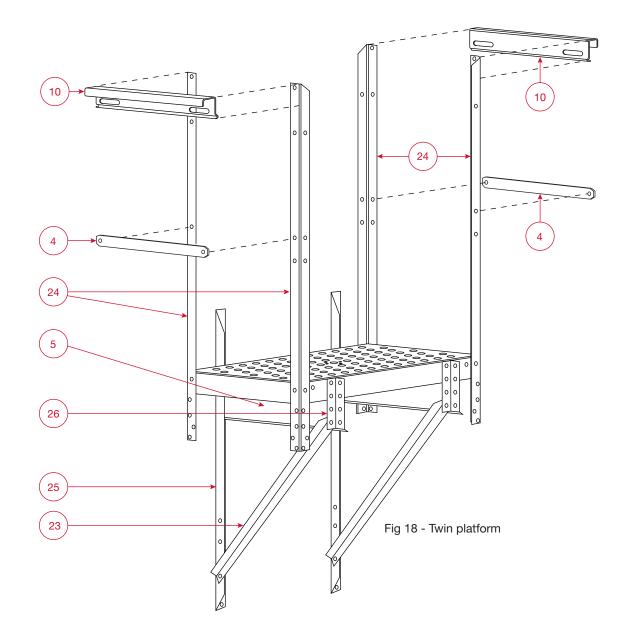

#### TWIN PLATFORM (OPTIONAL EQUIPMENT):

On standard 32" and 44" bin sheets the platform Wall Brackets will attach 4 bolts (35.5") apart.

- a. Attach Wall Brace to the bin.
- b. In the lowest hole of the Wall Brace attach Angle Braces.
- c. Assemble Platform.
- d. On the Platform skin, attach Posts to corners as shown.
- e. Attach Platform to Wall Braces using the holes in the post under the platform skin and the bottom hole of the Post to the Wall Brace.
- f. Attach Angle Braces to the 2nd and 3rd holes from the bottom of the Posts.
- g. Attach Handrail on the outside of the Posts.
- h. Tighten Platform.

Twin bin spacing must be 64–68" between bins.

## **TWIN PLATFORM PARTS**

| Table / - | 9 Rino  | Bin Staircase  | Pka |
|-----------|---------|----------------|-----|
| 1able 4 - | 3 DILIQ | DIII StailCase | FNY |

| ITEM | PART # | DESCRIPTION                        | QTY |
|------|--------|------------------------------------|-----|
| 4    | 51701  | PLATFORM END MIDRAIL               | 1   |
| 5    | 51702  | BRACE                              | 1   |
| 10   | 51707  | PLATFORM END HANDRAIL              | 1   |
| 23   | 51720  | ANGLE BRACE                        | 11  |
| 24   | 51721  | PLATFORM POST                      | 3   |
| 25   | 51722  | WALL BRACE                         | 11  |
| 26   | 51723  | SHORT POST                         | 4   |
| 32   | 51729  | PLATFORM SKIN - 50-1/2" x 24" x 3" | 1   |