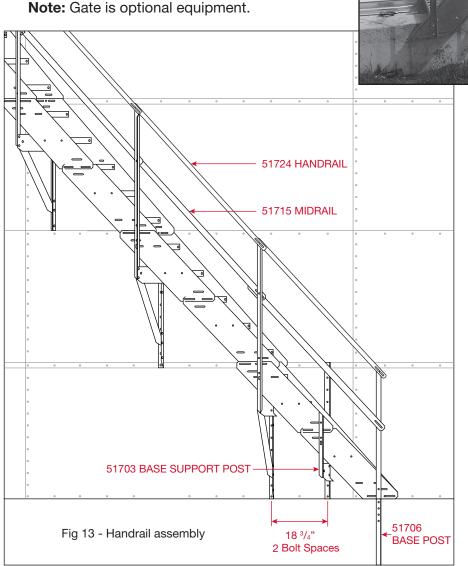

## **ATTACH HANDRAIL:**

Shape the handrails according to the circumference of the bin and attach them to the baluster posts.

Midrails bolt on the posts through the slots and are to be entered between each baluster post.