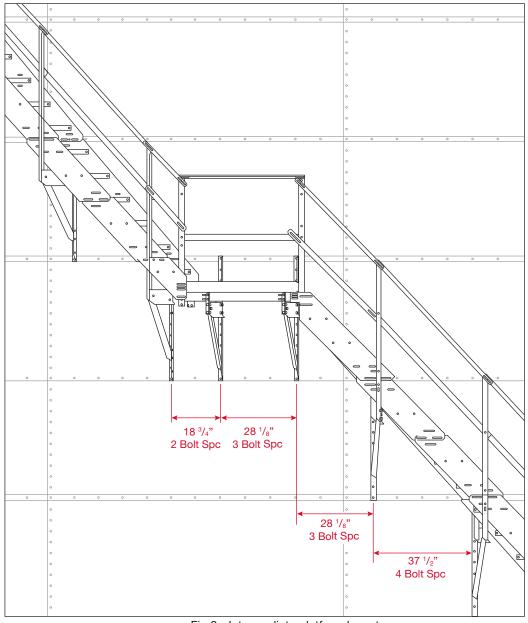

Fig 2 - Intermediate platform layout

## INTERMEDIATE PLATFORM LAYOUT (OPTIONAL EQUIPMENT):

- 1. The platform should be laid out with the longer end toward the upward run of the stairs.
- 2. From the top down, the brackets are spaced 2, 3, 3 in terms of bolt spacing:
  - TWO from the last stair section.
  - THREE from the first middle platform wall bracket.
  - THREE from the last middle platform wall bracket to the next stair wall bracket.
- 3. Platform A-frame wall brackets should be assembled like the platform layout shows in Figure 4.