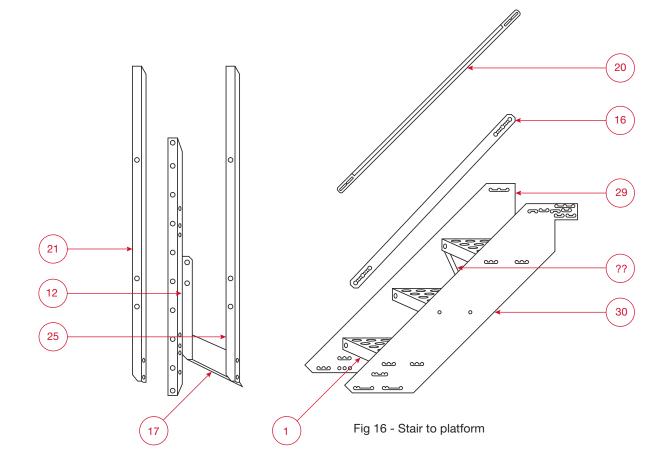

## STAIRS TO PLATFORM TOP CONNECTION PARTS

| ITEM | PART # | DESCRIPTION                        |
|------|--------|------------------------------------|
| 1    | 51698  | STAIR STEP - 24-1/8" x 9" x 1-3/4" |
| 12   | 51709  | SHORT POST                         |
| 16   | 51713  | MIDRAIL                            |
| 17   | 51714  | HORIZONTAL SUPPORT                 |
| 20   | 51717  | HANDRAIL                           |
| 21   | 51718  | BASE SUPPORT POST                  |
| 25   | 51722  | WALL BRACE                         |
| 29   | 51726  | SIDERAIL                           |
| 30   | 51727  | SIDERAIL                           |