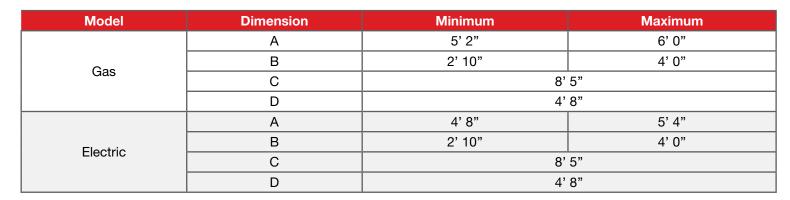

#### **MOVER KIT FEATURES**

Hydraulic Conveyor Mover Kit for all lengths c/w the following standard features:

- Joystick power steering
- Hydraulic lift for transport

The Meridian JU20-12 is a fast, simple and versatile Jump Conveyor, offering high capacities and easy placement for transferring product. The JU20-12 features a 10" tube, 20" Chevron belt, collapsible intake hopper and dual swivel wheels for easy positioning.

## **STANDARD FEATURES:**

- 10" Tube with 20" Belt
- Up to 10,000 Bushel Capacity
- Height adjustable undercarriage
- Removable drawbar hitch for better accessibility
- Collapsible intake hopper
- Dual swivel wheels for easy positioning

### **OPTIONAL FEATURES:**

- 9HP Kohler Gas Drive
- 5HP Electric Drive
- Hopper Cover

PEOPLE. PRODUCTS. PERFORMANCE.

meridianmfg.com | conveyors@meridianmfg.com | (800) 667-5904