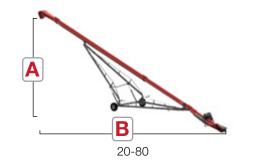

## TRANSPORT DIMENSIONS

**BIN FILL** SERIES

|       | Axle      | Width    | Transpo    | rt Hitch   | Transport Swing Hitch |            |  |  |
|-------|-----------|----------|------------|------------|-----------------------|------------|--|--|
| Model | Retracted | Extended | Height (A) | Length (B) | Height (A)            | Length (B) |  |  |
| 2080  | 12'       | -6"      | 10'-6"     | 57'-6"     | 11'-9"                | 57'-6"     |  |  |
| 2090  | 12'       | -6"      | 11'-6"     | 67'-6"     | 12'-6"                | 67'-6"     |  |  |
| 20100 | 14' 18'   |          | 11'        | 73'-6"     | 12'-6"                | 73'-6"     |  |  |
| 20110 | 14' 18'   |          | 10'-9"     | 83'-4" 12' |                       | 83'-4"     |  |  |
| 20120 | 14' 18'   |          | 11'-3"     | 89'        | 12'-6"                | 89'        |  |  |

## WORKING DIMENSIONS

|       | 15°        |            | 20°        |            | 2          | 5°         | 30°        |            |  |
|-------|------------|------------|------------|------------|------------|------------|------------|------------|--|
| Model | Height (A) | Length (B) |  |
| 2080  | 18'-10"    | 77'-11"    | 25'-8"     | 76'        | 32'-2"     | 73'-5"     | 38'-7"     | 70'-4"     |  |
| 2090  | 21'-5"     | 88'-2"     | 29'-1"     | 86'        | 36'-5"     | 83'-2"     | 43'-7"     | 79'-1"     |  |
| 20100 | 24'        | 97'-3"     | 32'-6"     | 94'-10"    | 40'-8"     | 91'-7"     | 48'-7"     | 87'-8"     |  |
| 20110 | 26'-8"     | 106'-11"   | 36'-1"     | 104'-2"    | 45'        | 100'-8"    | 53'-8"     | 96'-4"     |  |
| 20120 | 29'        | 115'-7"    | 39'-1"     | 112'-8"    | 48'-9"     | 108'-10"   | 58'-1"     | 104'-2"    |  |