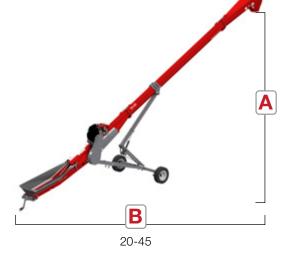

# TRUCK LOAD SERIES

|  |       | Axle  | Transport<br>Height | Transport<br>Length | 15°        |            | 20°        |            | 25°        |            | 30°        |            | 35°        |            |
|--|-------|-------|---------------------|---------------------|------------|------------|------------|------------|------------|------------|------------|------------|------------|------------|
|  | Model | Width |                     |                     | Height (A) | Length (B) |
|  | 2045  | 8'    | 11'-9"              | 42'                 | N/A        | N/A        | 12'-11"    | 44'-4"     | 16'-9"     | 43'        | 20'-8"     | 41'-4"     | 24'-1"*    | 39'-6"*    |
|  | 2055  | 8'    | 12'-6"              | 52'                 | 11'-7"     | 54'-11"    | 16'-4"     | 53'-8"     | 21'        | 52'-1"     | 25'-9"*    | 49'-11"*   | N/A        | N/A        |

At up to 12,000BPH, Meridian Truck Load Conveyors are available in lengths of 45 and 55 feet, and come with a 10" diameter tube and a 20" wide belt. They're great for loading trucks on the farm, at the seed plant or filling the air seeder cart in the field. With its high capacity and gentle handling of your commodity you can save time and money with the Truck Loader Series.