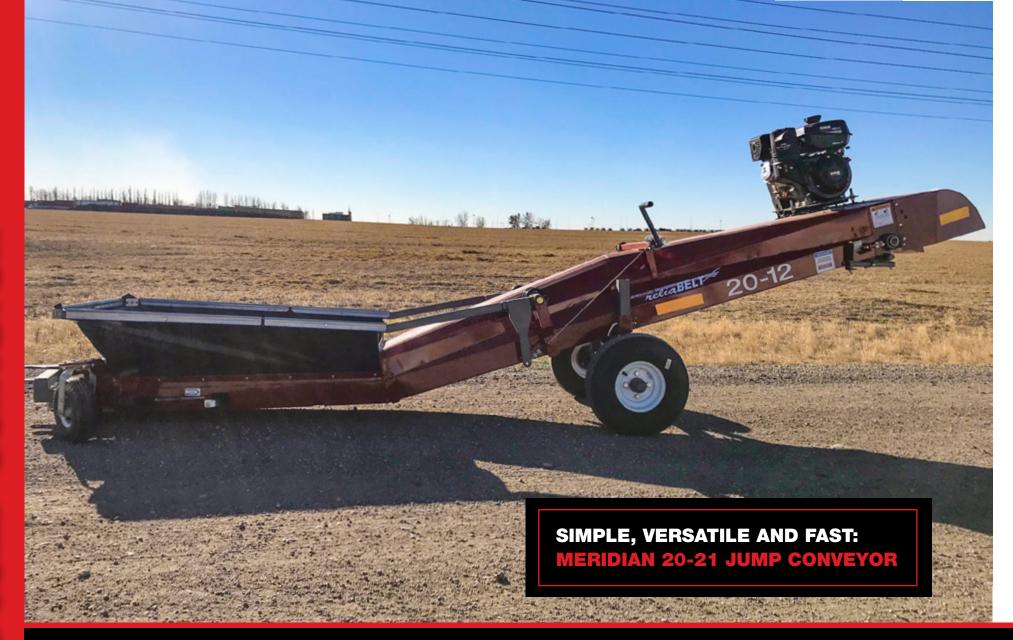

#### **MOVER KIT FEATURES**

Hydraulic Conveyor Mover Kit for all lengths c/w the following standard features:

- Joystick power steering
- Hydraulic lift for transport

The Meridian JU20-12 is a fast, simple and versatile Jump Conveyor, offering high capacities and easy placement for transferring product. The JU20-12 features a 10" tube, 20" Chevron belt, collapsible intake hopper and dual swivel wheels for easy positioning.