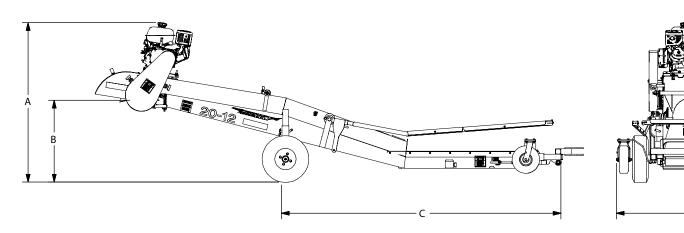

#### **MOVER KIT FEATURES**

Hydraulic Conveyor Mover Kit for all lengths c/w the following standard features:

- Joystick power steering
- Hydraulic lift for transport

The Meridian JU20-12 is a fast, simple and versatile Jump Conveyor, offering high capacities and easy placement for transferring product. The JU20-12 features a 10" tube, 20" Chevron belt, collapsible intake hopper and dual swivel wheels for easy positioning.

## **STANDARD FEATURES:**

- 10" Tube with 20" Belt
- Up to 10,000 Bushel Capacity
- Height adjustable undercarriage
- Removable drawbar hitch for better accessibility
- Collapsible intake hopper
- Dual swivel wheels for easy positioning

### **OPTIONAL FEATURES:**

- 9HP Kohler Gas Drive
- 5HP Electric Drive
- Hopper Cover

PEOPLE. PRODUCTS. PERFORMANCE.

meridianmfg.com | conveyors@meridianmfg.com | (800) 667-5904