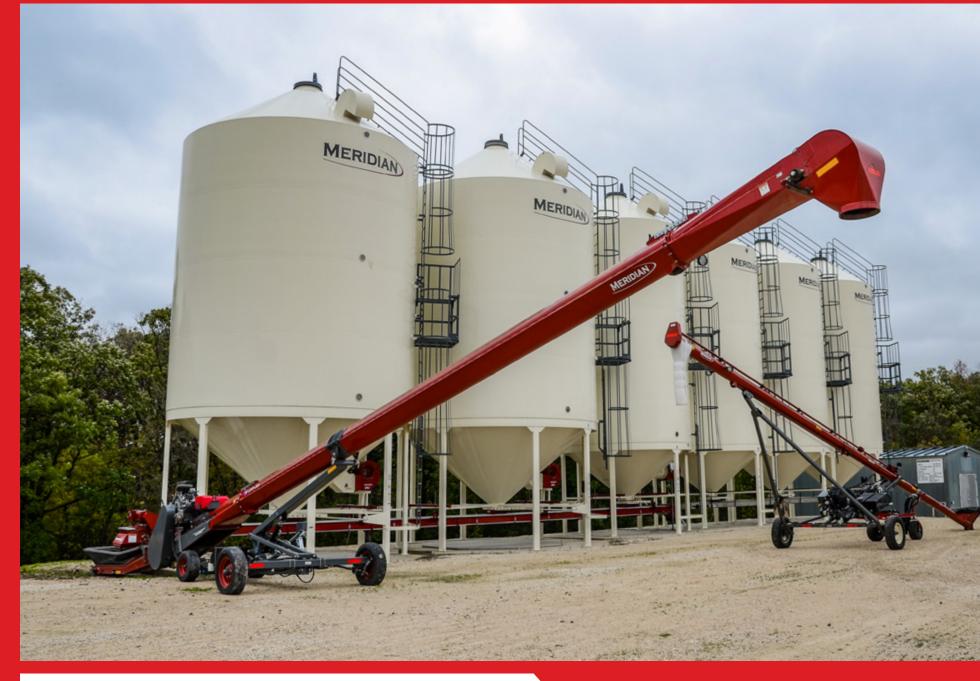

Meridian Bin Fill conveyors are the fast and efficient way to fill your bins. They are available in lengths up to 120' with PTO or electric drive. Their unique hopper design ensures maxium capacity with minimal spillage.

### **STANDARD FEATURES:**

- Collapsible hopper intake
- Adjustable discharge spout
- Heavy duty undercarriage
- 4-way hydraulic swing hitch

### **OPTIONAL FEATURES:**

- Electric and PTO power sources
- Electric clutch
- Poly-Flex down spout
- LED light kit
- 5' low profile collapsible hopper intake

20-45 WITH MOVER