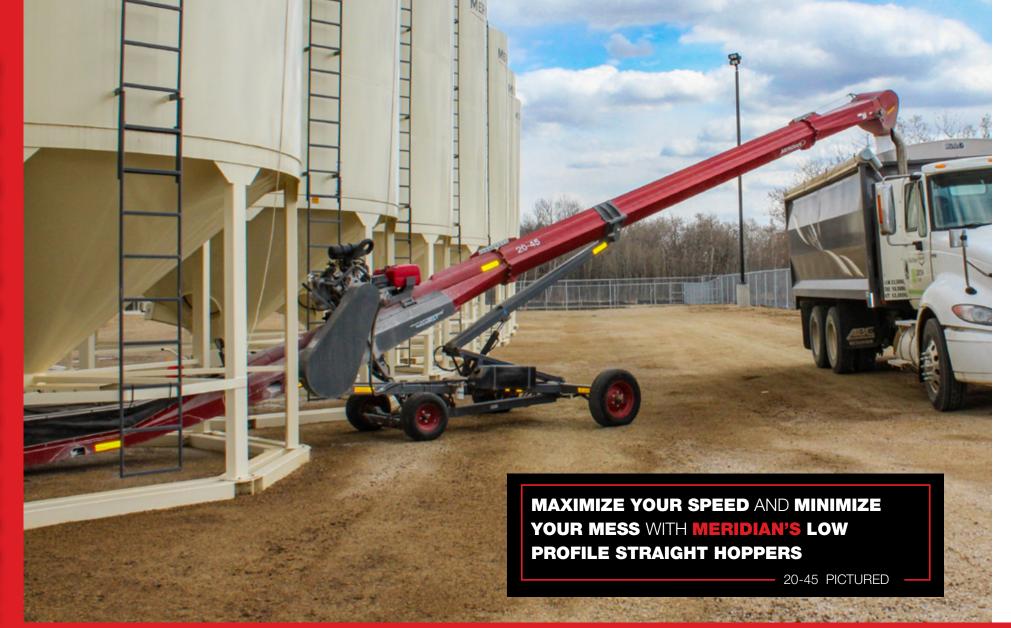

Meridian Bin Fill conveyors are the fast and efficient way to fill your bins. They are available in lengths up to 120' with PTO or electric drive. Their unique hopper design ensures maxium capacity with minimal spillage.

### **STANDARD FEATURES:**

- Collapsible hopper intake
- Adjustable discharge spout
- Heavy duty undercarriage
- 4-way hydraulic swing hitch

### **OPTIONAL FEATURES:**

- Electric and PTO power sources
- Electric clutch
- Poly-Flex down spout
- LED light kit
- 5' low profile collapsible hopper intake

20-45 WITH MOVER