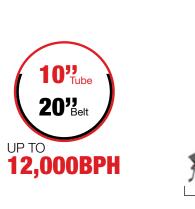

At up to 12,000BPH, Meridian Truck Load Conveyors are available in lengths of 45 and 55 feet, and come with a 10" diameter tube and a 20" wide belt. They're great for loading trucks on the farm, at the seed plant or filling the air seeder cart in the field. With its high capacity and gentle handling of your commodity you can save time and money with the Truck Loader Series.