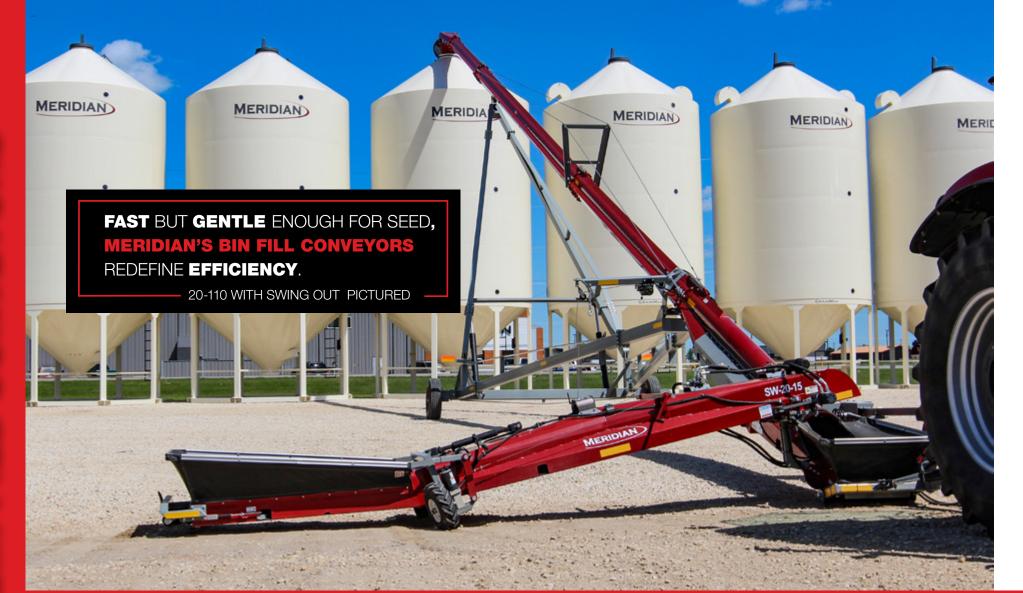

Meridian Bin Fill conveyors are the fast and efficient way to fill your bins. They are available in lengths up to 120' with PTO or electric drive. Their unique hopper design ensures maxium capacity with minimal spillage.

### **STANDARD FEATURES:**

- Collapsible hopper intake
- Adjustable discharge spout
- Heavy duty undercarriage
- 4-way hydraulic swing hitch

### **OPTIONAL FEATURES:**

- Electric and PTO power sources
- Electric clutch
- Poly-Flex down spout
- LED light kit
- 5' low profile collapsible hopper intake

20-45 WITH MOVER