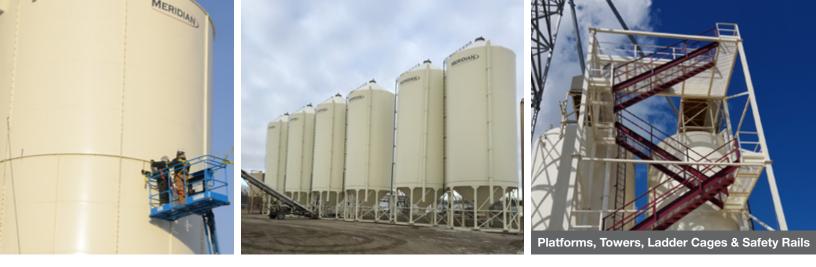

Sand is 95 lbs/cu ft

\*Drive Through Option Available

Custom design & engineering available. Contact our team to learn more about Meridian's SmoothWall Silos.

OSHA Ladder & Cage

- Catwalks
- Skids on Bins up to 230 Imp. Ton/1620
- Spiral Staircases