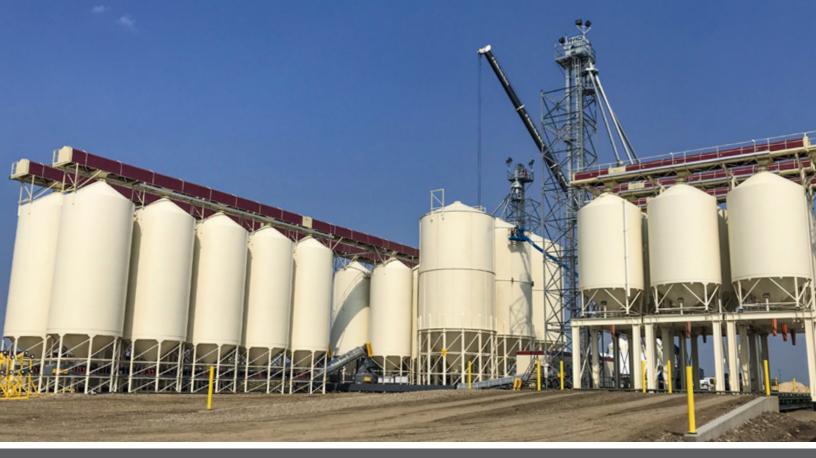

# FRAC SAND STORAGE

WELDED SMOOTHWALL SILOS & BOLT TOGETHER SILOS

Meridian Manufacturing specializes in heavy-duty SmoothWall Silos made specifically for the storage of frac sand. These silos are available in both welded and bolt-together models.

Meridian Welded Silos are ideal for quick delivery and turnaround, and offer no interior hangups or restrictions.

For larger capacities, look no further than Meridian's Bolt Together Silos (BTS). With fewer, larger pieces the Meridian BTS series are easier to assemble in the field. All bolts are on the exterior of the silo with a superior connection assembly for ease of assembly and durability.

### **FEATURES**

- Engineer Designed for Sand up to 115 lbs./cu ft
- Various sizes up to 375 Imp.
- 10 Year Structural Warranty
- Powder Coat Finish