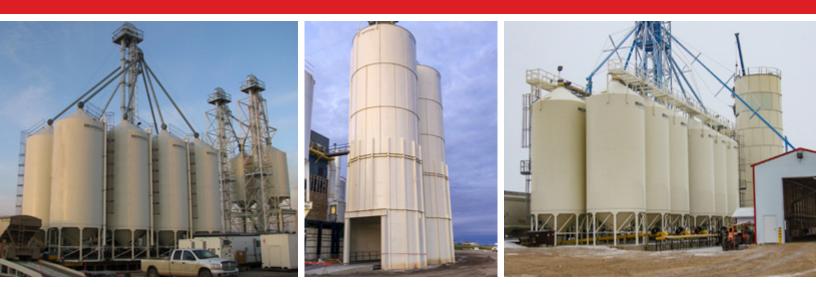

# FRAC SAND STORAGE

WELDED SMOOTHWALL SILOS & BOLT TOGETHER SILOS

Meridian Manufacturing specializes in heavy-duty SmoothWall Silos made specifically for the storage of frac sand. These silos are available in both welded and bolt-together models.

Meridian Welded Silos are ideal for quick delivery and turnaround, and offer no interior hangups or restrictions.

For larger capacities, look no further than Meridian's Bolt Together Silos (BTS). With fewer, larger pieces the Meridian BTS series are easier to assemble in the field. All bolts are on the exterior of the silo with a superior connection assembly for ease of assembly and durability.

### **FEATURES**

- Engineer Designed for Sand up to 115 lbs./cu ft
- Various sizes up to 375 Imp.
- 10 Year Structural Warranty
- Powder Coat Finish