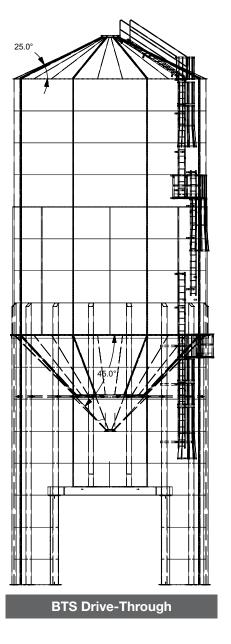

Sand is 95 lbs/cu ft

\*Drive Through Option Available

Custom design & engineering available. Contact our team to learn more about Meridian's SmoothWall Silos.

OSHA Ladder & Cage

- Catwalks
- Skids on Bins up to 230 Imp. Ton/1620
- Spiral Staircases