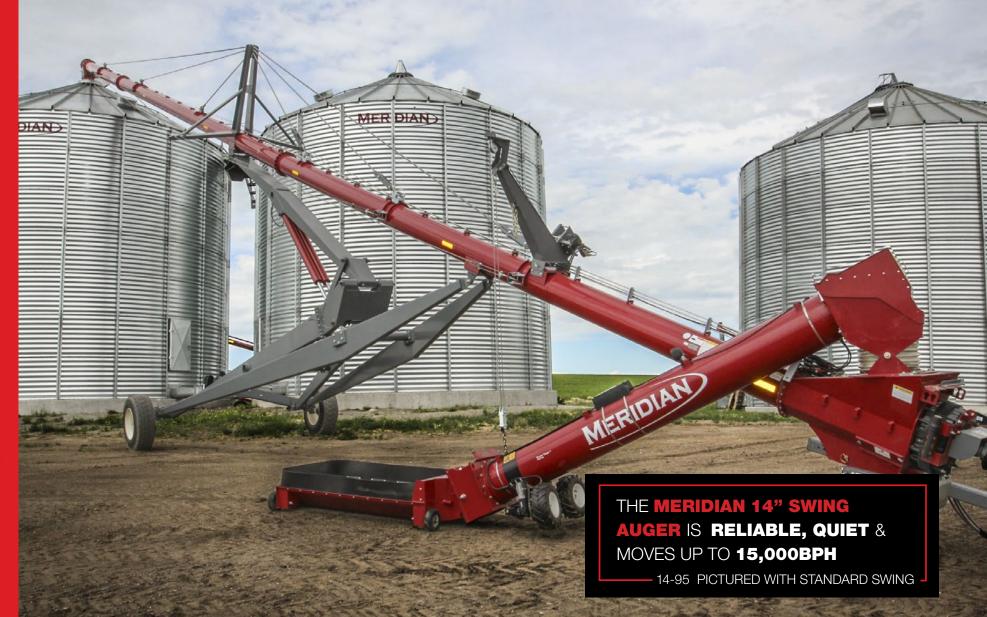

# **MERIDIAN AUGERS**

# SMOOTH, FAST, & RELIABLE

Augers that run smoother, run longer. The Meridian Auger's Continuous Super-Edge Flighting<sup>™</sup> runs quieter and smoother than other flighting, reducing operating stress and offering capacities up to 15,000BPH. With over 70 years of proven experience, you can depend on Meridian augers.

Move your grain quickly and efficiently with a Meridian 14" Swing Auger. This high capacity auger moves up to 15,000 bushels per hour with unmatched durability and is one of the quietest augers on the market. The 14" series feature lengths up to 115', Continuous Super-Edge<sup>™</sup> Flighting, and robust gearboxes to ensure reliable, long-lasting performance.

The 14" auger is built with a super heavy-duty undercarriage and truss system. For ultimate convenience and capacity, add our new 16" Extendable Swing. For full details on the 16" Extendable Swing, see page 8.