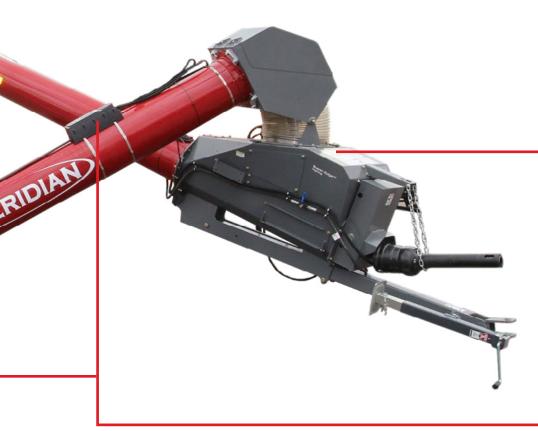

Meridian is excited to offer the Extendable Swing on our 13" & 14" Swing Augers. The Extendable Swing is crafted with high capacity in mind and has no problem with keeping up with the 14" Auger's 15,000BPH or the 13" Augers' 13,000BPH capacity.

The Meridian Extendable Swing features 9' of telescopic travel, and 2' working range. It seamlessly retracts to position your grain trailer and extends back out for operation. The hydraulic 3-way controls are conveniently located on the swing tube, making operation simple and efficient.

### **EXTENDABLE SWING**

#### **FEATURES:**

- 16" Diameter for 14" models | 13" for 13" models
- 17' Length | 9' Travel | 2' Working Range
- 15,000BPH Capacity
- Two 9" feed screws and one 7" center screw
- Powder coat finish

- 3 Way Hydraulic controls
- Quick retract for safe and easy truck access
- Quick extend for fast and efficient unloading
- Reach both trailer hoppers without moving the truck