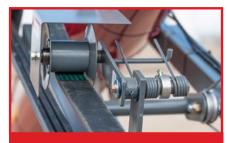

#### 10 | 13 | 14" SWING AUGERS

**Fastened Spline and Hub Connection** 

Hydraulic Winch and Lift Arm

10" & 13" Infeed Featuring Service Access Doors & Removable Flight

The Meridian 10" & 13" auger feed head and boot assembly is larger allowing for greater capacity. An added feature in the boot is the removable 4 ft. flight assembly. The boot assembly also features a large cleanout door and gearbox access doors on both sides.