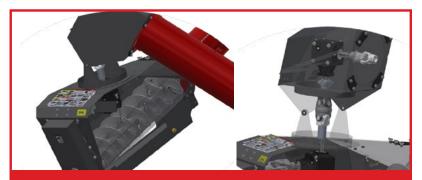

#### 10 | 13 | 14" SWING AUGERS

**Fastened Spline and Hub Connection** 

Hydraulic Winch and Lift Arm

10" & 13" Infeed Featuring Service Access Doors & Removable Flight

The Meridian 10" & 13" auger feed head and boot assembly is larger allowing for greater capacity. An added feature in the boot is the removable 4 ft. flight assembly. The boot assembly also features a large cleanout door and gearbox access doors on both sides.

The heavy-duty gear boxes feature splined stubs on the input and output ends, splined universal joints and a splined cv joint between the two gear boxes.

(includes remote)

Meridian's Scissor Lift Mechanical Drive (SLMD) grain auger provides durable, steadfast quality farmers can rely on to move product efficiently and without worry. At Meridian, the reversing kit comes standard with our swing augers. Our hopper lift can accommodate any operating situation by placing the hopper on the left or right hand side of the main tube. Like our other Swing Augers, the 12" features continuous Super-Edge™ Flighting for smooth, efficient, and long-lasting performance.