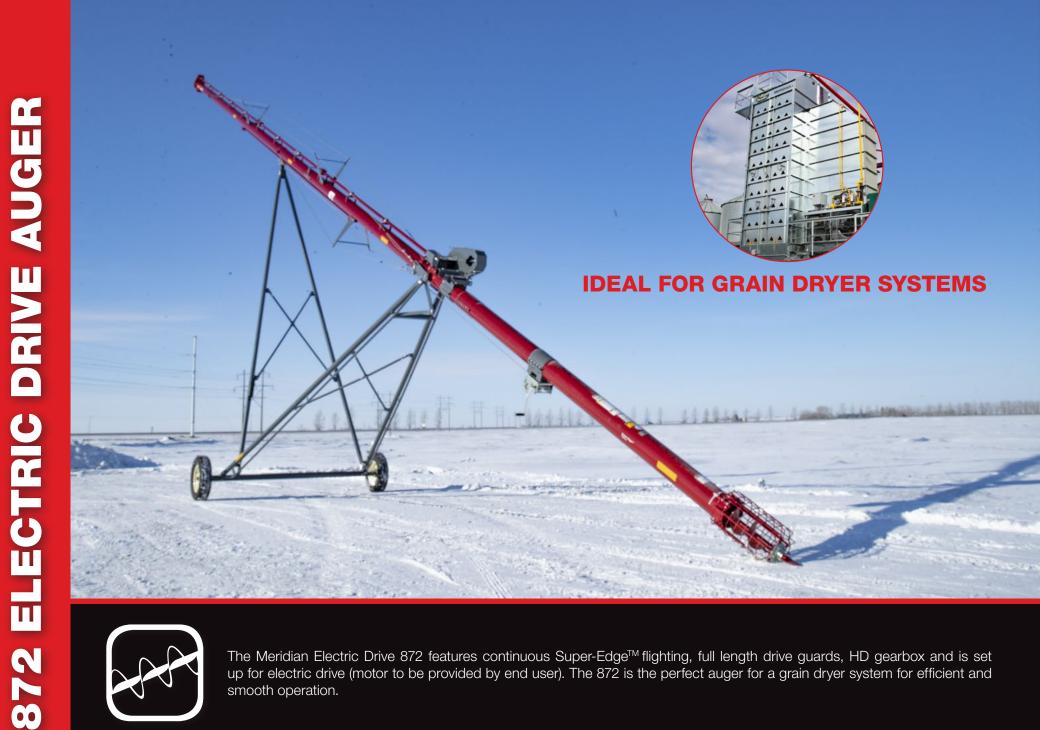

# SMOOTH, FAST, & RELIABLE

Augers that run smoother, run longer. The Meridian Auger's Continuous Super-Edge Flighting<sup>™</sup> runs quieter and smoother than other flighting, reducing operating stress and offering capacities up to 15,000BPH. With over 70 years of proven experience, you can depend on Meridian augers.

Move your grain quickly and efficiently with a Meridian 14" Swing Auger. This high capacity auger moves up to 15,000 bushels per hour with unmatched durability and is one of the quietest augers on the market. The 14" series feature lengths up to 115', Continuous Super-Edge<sup>™</sup> Flighting, and robust gearboxes to ensure reliable, long-lasting performance.

The 14" auger is built with a super heavy-duty undercarriage and truss system. For ultimate convenience and capacity, add our new 16" Extendable Swing. For full details on the 16" Extendable Swing, see page 8.