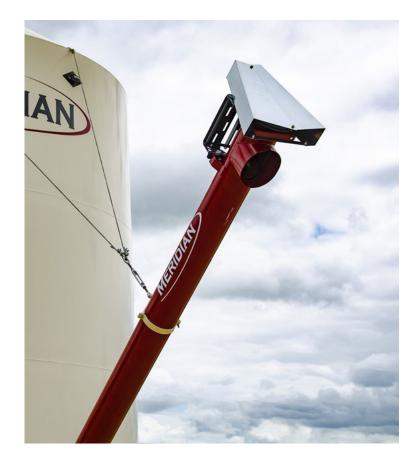

Meridian is excited to offer the Extendable Swing on our 13" & 14" Swing Augers. The Extendable Swing is crafted with high capacity in mind and has no problem with keeping up with the 14" Auger's 15,000BPH or the 13" Augers' 13,000BPH capacity.

The Meridian Extendable Swing features 9' of telescopic travel, and 2' working range. It seamlessly retracts to position your grain trailer and extends back out for operation. The hydraulic 3-way controls are conveniently located on the swing tube, making operation simple and efficient.

#### **FEATURES:**

- 16" Diameter for 14" models | 13" for 13" models
- 17' Length | 9' Travel | 2' Working Range
- 15,000BPH Capacity
- Two 9" feed screws and one 7" center screw
- Powder coat finish

- 3 Way Hydraulic controls
- Quick retract for safe and easy truck access
- Quick extend for fast and efficient unloading
- Reach both trailer hoppers without moving the truck