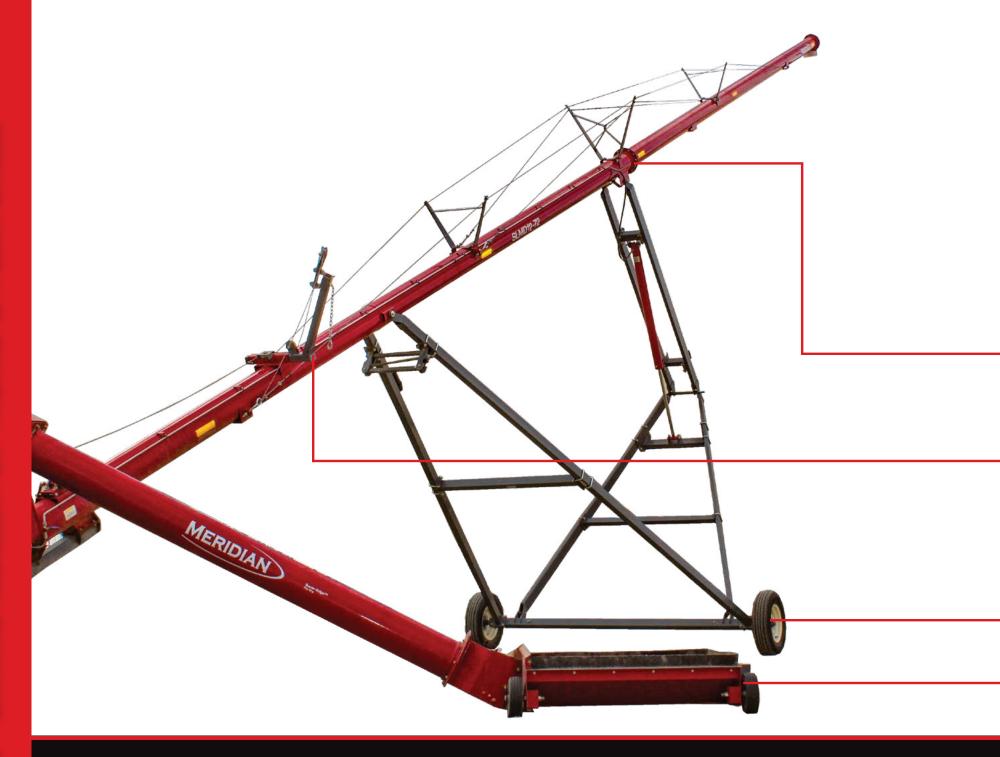

#### 10 | 13 | 14" SWING AUGERS

**Fastened Spline and Hub Connection** 

Hydraulic Winch and Lift Arm

10" & 13" Infeed Featuring Service Access Doors & Removable Flight

The Meridian 10" & 13" auger feed head and boot assembly is larger allowing for greater capacity. An added feature in the boot is the removable 4 ft. flight assembly. The boot assembly also features a large cleanout door and gearbox access doors on both sides.

The heavy-duty gear boxes feature splined stubs on the input and output ends, splined universal joints and a splined cv joint between the two gear boxes.

(includes remote)

Meridian's Scissor Lift Mechanical Drive (SLMD) grain auger provides durable, steadfast quality farmers can rely on to move product efficiently and without worry. At Meridian, the reversing kit comes standard with our swing augers. Our hopper lift can accommodate any operating situation by placing the hopper on the left or right hand side of the main tube. Like our other Swing Augers, the 12" features continuous Super-Edge™ Flighting for smooth, efficient, and long-lasting performance.