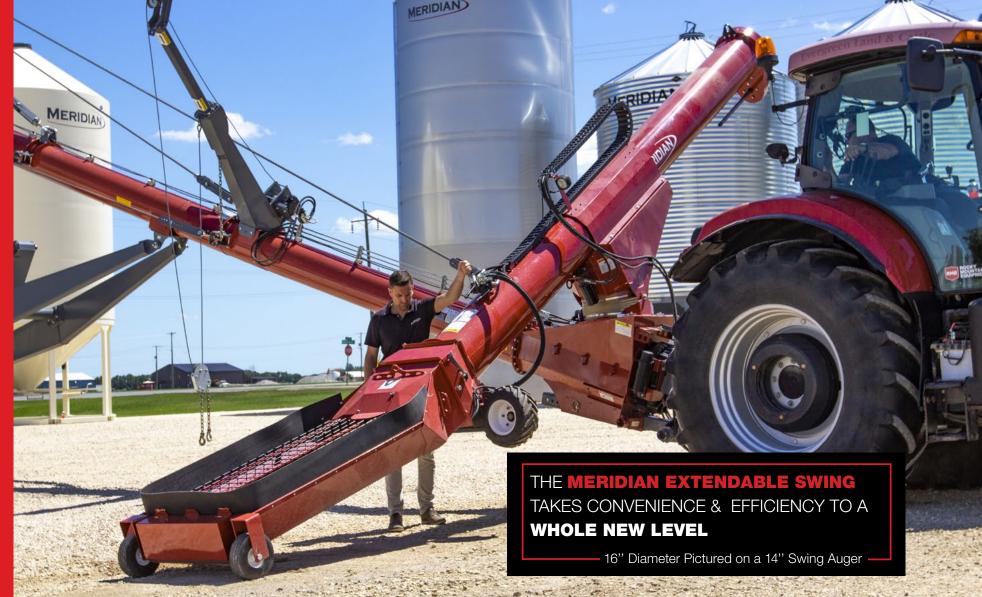

Meridian is excited to offer the Extendable Swing on our 13" & 14" Swing Augers. The Extendable Swing is crafted with high capacity in mind and has no problem with keeping up with the 14" Auger's 15,000BPH or the 13" Augers' 13,000BPH capacity.

The Meridian Extendable Swing features 9' of telescopic travel, and 2' working range. It seamlessly retracts to position your grain trailer and extends back out for operation. The hydraulic 3-way controls are conveniently located on the swing tube, making operation simple and efficient.

### **EXTENDABLE SWING**

#### **FEATURES:**

- 16" Diameter for 14" models | 13" for 13" models
- 17' Length | 9' Travel | 2' Working Range
- 15,000BPH Capacity
- Two 9" feed screws and one 7" center screw
- Powder coat finish

- 3 Way Hydraulic controls
- Quick retract for safe and easy truck access
- Quick extend for fast and efficient unloading
- Reach both trailer hoppers without moving the truck