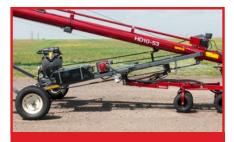

The heavy-duty gear boxes feature splined stubs on the input and output ends, splined universal joints and a splined cv joint between the two gear boxes.

(includes remote)

Meridian's Scissor Lift Mechanical Drive (SLMD) grain auger provides durable, steadfast quality farmers can rely on to move product efficiently and without worry. At Meridian, the reversing kit comes standard with our swing augers. Our hopper lift can accommodate any operating situation by placing the hopper on the left or right hand side of the main tube. Like our other Swing Augers, the 12" features continuous Super-Edge™ Flighting for smooth, efficient, and long-lasting performance.

|                      | SLMD12                                                       |
|----------------------|--------------------------------------------------------------|
| AUGER TUBE           | 12" OD x 12 Gauge                                            |
| AUGER FLIGHT         | Continuous Cup 1/4" Super Edge™ Flight                       |
| DRIVE                | 540 rpm Tractor PTO                                          |
| SWING AUGER          | 12" Diameter Mechanical Drive c/w Brake Winch                |
| WHEELS               | 16" rims c/w Tapered Roller Bearings                         |
| POWER REQUIRED       | 100 HP - 120 HP Tractor                                      |
| CAPACITY             | Up to 9000 Bushels per hour/ 4.1 metric tonnes per minute    |
| STANDARD HOPPER SIZE | 41-1/2" W x 52" L x 14-1/4" H c/w Patented Reverse Flighting |