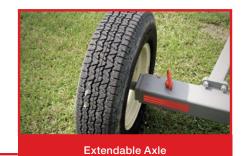

| AUGER TUBE<br>AUGER FLIGHT | 9" OD x 3.                                                                                                                                              | 10" OD x 13 Gauge                                                                                                                                                                |                                                                                                                                                                                                                                                                                                                                                                                                                      |                                                                                                                                                                                                                                                                                                                                                                                                                                                                                                                                                                                                                             | 12 75" OD                                                                                                                                                                                                                                                                                                                                                                                                                                                                                                                                                                                                                                                                                                      | x 12 Gougo                                                                                                                                                                                                                                                                                                                                                                                                                                                                                                                                                                                                                                                                                                                                                                                                                                                                                                                                               |                                                                                                                                                                                                                                                                                                                                                                                                                                                                                                                                                                                                                                                                                                                                                                                                                                                                                                                                                                                                                           |  |  |  |  |
|----------------------------|---------------------------------------------------------------------------------------------------------------------------------------------------------|----------------------------------------------------------------------------------------------------------------------------------------------------------------------------------|----------------------------------------------------------------------------------------------------------------------------------------------------------------------------------------------------------------------------------------------------------------------------------------------------------------------------------------------------------------------------------------------------------------------|-----------------------------------------------------------------------------------------------------------------------------------------------------------------------------------------------------------------------------------------------------------------------------------------------------------------------------------------------------------------------------------------------------------------------------------------------------------------------------------------------------------------------------------------------------------------------------------------------------------------------------|----------------------------------------------------------------------------------------------------------------------------------------------------------------------------------------------------------------------------------------------------------------------------------------------------------------------------------------------------------------------------------------------------------------------------------------------------------------------------------------------------------------------------------------------------------------------------------------------------------------------------------------------------------------------------------------------------------------|----------------------------------------------------------------------------------------------------------------------------------------------------------------------------------------------------------------------------------------------------------------------------------------------------------------------------------------------------------------------------------------------------------------------------------------------------------------------------------------------------------------------------------------------------------------------------------------------------------------------------------------------------------------------------------------------------------------------------------------------------------------------------------------------------------------------------------------------------------------------------------------------------------------------------------------------------------|---------------------------------------------------------------------------------------------------------------------------------------------------------------------------------------------------------------------------------------------------------------------------------------------------------------------------------------------------------------------------------------------------------------------------------------------------------------------------------------------------------------------------------------------------------------------------------------------------------------------------------------------------------------------------------------------------------------------------------------------------------------------------------------------------------------------------------------------------------------------------------------------------------------------------------------------------------------------------------------------------------------------------|--|--|--|--|
|                            | 9" OD x 3                                                                                                                                               |                                                                                                                                                                                  |                                                                                                                                                                                                                                                                                                                                                                                                                      |                                                                                                                                                                                                                                                                                                                                                                                                                                                                                                                                                                                                                             | 12.10 00                                                                                                                                                                                                                                                                                                                                                                                                                                                                                                                                                                                                                                                                                                       | x 12 Gauge                                                                                                                                                                                                                                                                                                                                                                                                                                                                                                                                                                                                                                                                                                                                                                                                                                                                                                                                               | 12.75" OD x 12 Gauge                                                                                                                                                                                                                                                                                                                                                                                                                                                                                                                                                                                                                                                                                                                                                                                                                                                                                                                                                                                                      |  |  |  |  |
|                            |                                                                                                                                                         | /16'' c/w Continuous Sup                                                                                                                                                         | per-Edge™                                                                                                                                                                                                                                                                                                                                                                                                            |                                                                                                                                                                                                                                                                                                                                                                                                                                                                                                                                                                                                                             | 11 3/4" OD x 5/16" c/w                                                                                                                                                                                                                                                                                                                                                                                                                                                                                                                                                                                                                                                                                         | Continuous Super-Edge™                                                                                                                                                                                                                                                                                                                                                                                                                                                                                                                                                                                                                                                                                                                                                                                                                                                                                                                                   | 4                                                                                                                                                                                                                                                                                                                                                                                                                                                                                                                                                                                                                                                                                                                                                                                                                                                                                                                                                                                                                         |  |  |  |  |
| TUBE CONNECTORS            | HD                                                                                                                                                      | 2" x 2" x 3/16" Angle Fla                                                                                                                                                        | ange                                                                                                                                                                                                                                                                                                                                                                                                                 |                                                                                                                                                                                                                                                                                                                                                                                                                                                                                                                                                                                                                             | HD 2'' x 2'' x 1                                                                                                                                                                                                                                                                                                                                                                                                                                                                                                                                                                                                                                                                                               | /4" Angle Flange                                                                                                                                                                                                                                                                                                                                                                                                                                                                                                                                                                                                                                                                                                                                                                                                                                                                                                                                         |                                                                                                                                                                                                                                                                                                                                                                                                                                                                                                                                                                                                                                                                                                                                                                                                                                                                                                                                                                                                                           |  |  |  |  |
| UNDERCARRIAGE              | A-Frame 6                                                                                                                                               | 5'' x 2'' x 3/16'', Main Fran                                                                                                                                                    | me 3" x 3"                                                                                                                                                                                                                                                                                                                                                                                                           | A                                                                                                                                                                                                                                                                                                                                                                                                                                                                                                                                                                                                                           | Frame 8'' x 3'' x 3/16'',                                                                                                                                                                                                                                                                                                                                                                                                                                                                                                                                                                                                                                                                                      | Main Frame 6'' x 4'' x 3/1                                                                                                                                                                                                                                                                                                                                                                                                                                                                                                                                                                                                                                                                                                                                                                                                                                                                                                                               | 5"                                                                                                                                                                                                                                                                                                                                                                                                                                                                                                                                                                                                                                                                                                                                                                                                                                                                                                                                                                                                                        |  |  |  |  |
| SPROCKET & CHAIN (540)     |                                                                                                                                                         |                                                                                                                                                                                  | Harde                                                                                                                                                                                                                                                                                                                                                                                                                | ned Tooth Sprockets & #6                                                                                                                                                                                                                                                                                                                                                                                                                                                                                                                                                                                                    | #60 Chain                                                                                                                                                                                                                                                                                                                                                                                                                                                                                                                                                                                                                                                                                                      |                                                                                                                                                                                                                                                                                                                                                                                                                                                                                                                                                                                                                                                                                                                                                                                                                                                                                                                                                          |                                                                                                                                                                                                                                                                                                                                                                                                                                                                                                                                                                                                                                                                                                                                                                                                                                                                                                                                                                                                                           |  |  |  |  |
| DRIVE                      |                                                                                                                                                         |                                                                                                                                                                                  | 5                                                                                                                                                                                                                                                                                                                                                                                                                    | 540 or 1000 rpm Tractor PTO                                                                                                                                                                                                                                                                                                                                                                                                                                                                                                                                                                                                 |                                                                                                                                                                                                                                                                                                                                                                                                                                                                                                                                                                                                                                                                                                                |                                                                                                                                                                                                                                                                                                                                                                                                                                                                                                                                                                                                                                                                                                                                                                                                                                                                                                                                                          |                                                                                                                                                                                                                                                                                                                                                                                                                                                                                                                                                                                                                                                                                                                                                                                                                                                                                                                                                                                                                           |  |  |  |  |
| WHEELS                     |                                                                                                                                                         | 15'' 205/75R15                                                                                                                                                                   |                                                                                                                                                                                                                                                                                                                                                                                                                      | Tire ST235/80R16 c/w 6 Bolt on 5.5" BC                                                                                                                                                                                                                                                                                                                                                                                                                                                                                                                                                                                      |                                                                                                                                                                                                                                                                                                                                                                                                                                                                                                                                                                                                                                                                                                                |                                                                                                                                                                                                                                                                                                                                                                                                                                                                                                                                                                                                                                                                                                                                                                                                                                                                                                                                                          |                                                                                                                                                                                                                                                                                                                                                                                                                                                                                                                                                                                                                                                                                                                                                                                                                                                                                                                                                                                                                           |  |  |  |  |
| POWER REQUIRED             | 100HP                                                                                                                                                   | 110HP                                                                                                                                                                            | 120HP                                                                                                                                                                                                                                                                                                                                                                                                                | 100-125 HP Tractor                                                                                                                                                                                                                                                                                                                                                                                                                                                                                                                                                                                                          |                                                                                                                                                                                                                                                                                                                                                                                                                                                                                                                                                                                                                                                                                                                | 175-185 H                                                                                                                                                                                                                                                                                                                                                                                                                                                                                                                                                                                                                                                                                                                                                                                                                                                                                                                                                | 175-185 HP Tractor                                                                                                                                                                                                                                                                                                                                                                                                                                                                                                                                                                                                                                                                                                                                                                                                                                                                                                                                                                                                        |  |  |  |  |
| CAPACITY                   | Up to 5,450 Bush                                                                                                                                        | nels/Hour   Up to 2.5 Met                                                                                                                                                        | ric Tonnes/Minute                                                                                                                                                                                                                                                                                                                                                                                                    | Up to 13,000BPH   Up to 5.4 Metric Tonnes/Minute                                                                                                                                                                                                                                                                                                                                                                                                                                                                                                                                                                            |                                                                                                                                                                                                                                                                                                                                                                                                                                                                                                                                                                                                                                                                                                                |                                                                                                                                                                                                                                                                                                                                                                                                                                                                                                                                                                                                                                                                                                                                                                                                                                                                                                                                                          |                                                                                                                                                                                                                                                                                                                                                                                                                                                                                                                                                                                                                                                                                                                                                                                                                                                                                                                                                                                                                           |  |  |  |  |
| HOPPER DIMENSIONS          | 62'' x 36'                                                                                                                                              | ' x 9-3/8''   157.5cm x91>                                                                                                                                                       | xm x24cm                                                                                                                                                                                                                                                                                                                                                                                                             | 62"x 41.5" x 13" 157.5cm x105.4cm x33cm                                                                                                                                                                                                                                                                                                                                                                                                                                                                                                                                                                                     |                                                                                                                                                                                                                                                                                                                                                                                                                                                                                                                                                                                                                                                                                                                |                                                                                                                                                                                                                                                                                                                                                                                                                                                                                                                                                                                                                                                                                                                                                                                                                                                                                                                                                          |                                                                                                                                                                                                                                                                                                                                                                                                                                                                                                                                                                                                                                                                                                                                                                                                                                                                                                                                                                                                                           |  |  |  |  |
| TRANSPORT HEIGHT           | 12'-6''   3.8m                                                                                                                                          | 12'-6''   3.8m                                                                                                                                                                   | 13'-5''   4m                                                                                                                                                                                                                                                                                                                                                                                                         | 13'-1"   4m                                                                                                                                                                                                                                                                                                                                                                                                                                                                                                                                                                                                                 | 14' 9''   4.5m                                                                                                                                                                                                                                                                                                                                                                                                                                                                                                                                                                                                                                                                                                 | 14'-2"   4.3m                                                                                                                                                                                                                                                                                                                                                                                                                                                                                                                                                                                                                                                                                                                                                                                                                                                                                                                                            | 15'   4.6m                                                                                                                                                                                                                                                                                                                                                                                                                                                                                                                                                                                                                                                                                                                                                                                                                                                                                                                                                                                                                |  |  |  |  |
| TRANSPORT LENGTH           | 66'-7''   20.2m                                                                                                                                         | 76'-6''   23.3m                                                                                                                                                                  | 86'-5''   26.3m                                                                                                                                                                                                                                                                                                                                                                                                      | 77' 1"  23.5m                                                                                                                                                                                                                                                                                                                                                                                                                                                                                                                                                                                                               | 87' 2''  26.6m                                                                                                                                                                                                                                                                                                                                                                                                                                                                                                                                                                                                                                                                                                 | 97'-1"   29.6m                                                                                                                                                                                                                                                                                                                                                                                                                                                                                                                                                                                                                                                                                                                                                                                                                                                                                                                                           | 116'-10"  35.6m                                                                                                                                                                                                                                                                                                                                                                                                                                                                                                                                                                                                                                                                                                                                                                                                                                                                                                                                                                                                           |  |  |  |  |
| TRANSPORT WIDTH            |                                                                                                                                                         | 9'-9''   3m                                                                                                                                                                      |                                                                                                                                                                                                                                                                                                                                                                                                                      | 12'-4" 3.8m 14'-10"                                                                                                                                                                                                                                                                                                                                                                                                                                                                                                                                                                                                         |                                                                                                                                                                                                                                                                                                                                                                                                                                                                                                                                                                                                                                                                                                                |                                                                                                                                                                                                                                                                                                                                                                                                                                                                                                                                                                                                                                                                                                                                                                                                                                                                                                                                                          | -10"                                                                                                                                                                                                                                                                                                                                                                                                                                                                                                                                                                                                                                                                                                                                                                                                                                                                                                                                                                                                                      |  |  |  |  |
| AXLE EXTENSION WIDTH       |                                                                                                                                                         | 12'-9''   3.9m                                                                                                                                                                   |                                                                                                                                                                                                                                                                                                                                                                                                                      | 15-4" 4.7m 18'-10"                                                                                                                                                                                                                                                                                                                                                                                                                                                                                                                                                                                                          |                                                                                                                                                                                                                                                                                                                                                                                                                                                                                                                                                                                                                                                                                                                | -10"                                                                                                                                                                                                                                                                                                                                                                                                                                                                                                                                                                                                                                                                                                                                                                                                                                                                                                                                                     |                                                                                                                                                                                                                                                                                                                                                                                                                                                                                                                                                                                                                                                                                                                                                                                                                                                                                                                                                                                                                           |  |  |  |  |
|                            | SPROCKET & CHAIN (540)<br>DRIVE<br>WHEELS<br>POWER REQUIRED<br>CAPACITY<br>HOPPER DIMENSIONS<br>TRANSPORT HEIGHT<br>TRANSPORT LENGTH<br>TRANSPORT WIDTH | SPROCKET & CHAIN (540)DRIVEWHEELSPOWER REQUIRED100HPCAPACITYUp to 5,450 BushHOPPER DIMENSIONS62" x 36"TRANSPORT HEIGHT12'-6"   3.8mTRANSPORT LENGTH66'-7"   20.2mTRANSPORT WIDTH | SPROCKET & CHAIN (540)         DRIVE         WHEELS       15" 205/75R15         POWER REQUIRED       100HP         110HP         CAPACITY       Up to 5,450 Bushels/Hour   Up to 2.5 Meth         HOPPER DIMENSIONS       62" x 36" x 9-3/8"   157.5cm x91x         TRANSPORT HEIGHT       12'-6"   3.8m         TRANSPORT LENGTH       66'-7"   20.2m       76'-6"   23.3m         TRANSPORT WIDTH       9'-9"   3m | SPROCKET & CHAIN (540)         Harden           DRIVE         5           WHEELS         15" 205/75R15           POWER REQUIRED         100HP         110HP         120HP           CAPACITY         Up to 5,450 Bushels/Hour   Up to 2.5 Metric Tonnes/Minute           HOPPER DIMENSIONS         62" x 36" x 9-3/8"   157.5cm x91xm x24cm           TRANSPORT HEIGHT         12'-6"   3.8m         12'-6"   3.8m         13'-5"   4m           TRANSPORT LENGTH         66'-7"   20.2m         76'-6"   23.3m         86'-5"   26.3m           TRANSPORT WIDTH         9'-9"   3m         10'-9"   3m         10'-9"   3m | SPROCKET & CHAIN (540)         Hardened Tooth Sprockets & #60           DRIVE         540 or 1000 rpm Tractor PT           WHEELS         15'' 205/75R15           POWER REQUIRED         100HP         110HP         120HP         100-125 HI           CAPACITY         Up to 5,450 Bushels/Hour   Up to 2.5 Metric Tonnes/Minute         U           HOPPER DIMENSIONS         62'' x 36'' x 9-3/8''   157.5cm x91xm x24cm         TRANSPORT HEIGHT         12'-6''   3.8m         13'-5''   4m         13'-1''   4m           TRANSPORT LENGTH         66'-7''   20.2m         76'-6''   23.3m         86'-5''   26.3m         77' 1"   23.5m           TRANSPORT WIDTH         9'-9''   3m         12'-4" | SPROCKET & CHAIN (540)         Hardened Tooth Sprockets & #60 Chain           DRIVE         540 or 1000 rpm Tractor PTO           WHEELS         Tire ST235/80R16 or           POWER REQUIRED         100HP         110HP         120HP         100-125 HP Tractor           CAPACITY         Up to 5,450 Bushels/Hour   Up to 2.5 Metric Tonnes/Minute         Up to 13,000BPH   Up to 2         Up to 13,000BPH   Up to 2           HOPPER DIMENSIONS         62" x 36" x 9-3/8"   157.5cm x91xm x24cm         62" x 41.5" x 13" 157         157" 20.2m         76'-6"   23.3m         13'-5"   4m         13'-1"   4m         14' 9"   4.5m           TRANSPORT LENGTH         66'-7"   20.2m         76'-6"   23.3m         86'-5"   26.3m         77' 1"   23.5m         87' 2"   26.6m           TRANSPORT WIDTH         9'-9"   3m         12'-4" 3.8m         12'-4" 3.8m           AXLE EXTENSION WIDTH         9'-9"   3.9m         15-4" 4.7m | SPROCKET & CHAIN (540)         Hardened Tooth Sprockets & #60 Chain           DRIVE         Steen of 1000 rpm Tractor PTO           WHEELS         15" 205/75R15         Tire ST235/80R16 c/w 6 Bolt on 5.5" BC           POWER REQUIRED         100HP         110HP         120HP         100-125 HP Tractor         175-185 H           CAPACITY         Up to 5,450 Bushels/Hour   Up to 2.5 Metric Tonnes/Minute         Up to 13,000BPH   Up to 5.4 Metric Tonnes/Minute           HOPPER DIMENSIONS         62" x 36" x 9-3/8"   157.5cm x91xm x24cm         62" x 41.5" x 13" 157.5cm x105.4cm x33cm           TRANSPORT HEIGHT         12'-6"   3.8m         13'-5"   4m         13'-1"   4m         14' 9"   4.5m         14'-2"   4.3m           TRANSPORT LENGTH         66'-7"   20.2m         76'-6"   23.3m         86'-5"   26.3m         77' 1"   23.5m         87' 2"   26.6m         97'-1"   29.6m           TRANSPORT WIDTH         9'-9"   3m         12'-4" 3.8m         12'-4" 3.8m         14'-2" |  |  |  |  |