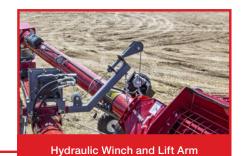

#### **FEATURES**

- Cable truss system provides stability for heavy loads
- Each cable works on a three point system to eliminate tube sag between lock points
- Side cables located at main auger to reduce tube sway
- Hydraulic worm gear winch located at the hopper lift arm
- Heavy duty gearboxes
- High capacity 16" diameter mechanical drive swing auger

#### **FEATURES:**

- Heavy-duty cable truss system with side cables
- Hydraulic worm gear winch located at the hopper lift arm
- Heavy-duty gearboxes

Α

D

B

E

- Head-end features a heavy-duty dual thrust bearing
- Patented product overflow doors located at the discharge end of the auger prevents auger plugging when the bin is full