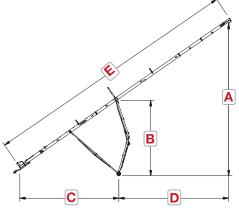

## **14" SWING AUGERS**

|   |                       | FIXED AXLE          | FIXED AXLE          | AXLES<br>RETRACTED | AXLES<br>EXTENDED |
|---|-----------------------|---------------------|---------------------|--------------------|-------------------|
|   | RAISED                | 69' 3"   21.1m      | 76' 4"   25.7m      | 83'3   25.4m       | 84'2   25.3m      |
| A | LOWERED               | 9' 4"   2.8m        | 10' 3"   3.1m       | 12' 1"   3.7m      | 13' 3"   4m       |
| B | RAISED                | 36' 2"   11m        | 36' 2"   11m        | 36' 5"   11.1m     | 36' 9"   11.2m    |
| D | LOWERED               | 5' 3"   1.6m        | 5' 3"   1.6m        | 5'11"   1.8m       | 6' 6"   2m        |
| C | RAISED                | 37'   11.3m         | 37'   11.3m         | 37'   11.3m        | 37'   11.3m       |
| U | LOWERED               | 46'   14m           | 46'   14m           | 46' 5"   14.1m     | 46' 5"   14.1m    |
| D | RAISED                | 29' 8"   9m         | 36' 9"   11.2m      | 42' 10"   13.1m    | 41' 11"   12.8m   |
|   | LOWERED               | 46' 7"   14.2m      | 56' 8"   17.3m      | 66' 2''   20.2m    | 66'   20.1m       |
| E | TUBE LENGTH           | 95'   29m           | 105'   32m          | 115'   35.1m       | 115'   35.1m      |
| F | SWING LENGTH          | 20' 5"   6.2m       | 20' 5"   6.2m       | 20' 5"   6.2m      | 20' 5"   6.2m     |
|   | WIDTH                 | 13'   4m            | 13'   4m            | 14' 3"   4.3m      | 17' 5"   5.3m     |
|   | TRANSPORT<br>LENGTH   | 96' 4"   29.4m      | 106' 5"   32.5m     | 116' 4''   35.5m   | n/a               |
|   | AUGER WEIGHT          | 11,420lbs   5,180kg | 11,714lbs   5,314kg | 12,028lbs          | 5,456kg           |
|   | AUGER HITCH<br>WEIGHT | 3,010lbs   1,365kg  | 2,585lbs   1,173kg  | 2,160lbs   980kg   |                   |

# 10" & 13" SWING AUGERS

|          |   |             | 1065            | 1075            | 1085            | 1375           | 1385           | 1395           | 13115          |
|----------|---|-------------|-----------------|-----------------|-----------------|----------------|----------------|----------------|----------------|
|          | Α | TUBE LENGTH | 65'             | 75'             | 85'             | 75'   22.8M    | 85'   25.9M    | 95'   28.9M    | 115' 35M       |
| •        | В | RAISED      | 24'-9''   4.5m  |                 | 24'7''   7.5m   |                | 33'-1"   10.1m |                |                |
|          | D | LOWERED     |                 | 6'-9''   2.1m   |                 | 6' 6"          | 2m             | 6'-4"          | 1.9m           |
| <b>C</b> | С | RAISED      | 39'-3''   11.9m | 45'   13.7m     | 50'-9''   15.5m | 44' 4"   13.5m | 49' 7''  15.1m | 59'-4"   18.1m | 71'-7"   21.8m |
|          | C | LOWERED     | 9'-4''   2.8m   | 10'-7''   3.2m  | 11'-10''        | 10' 1"   3.1m  | 11' 6''   3.5m | 10'-5"   3.2m  | 14'-11"   4.5m |
|          | D | RAISED      | 30'-2"   9.2m   |                 |                 | 32'3"   9.8m   |                | 39'-5"   12m   |                |
|          | U | LOWERED     | 38'-4''   11.7m |                 | 40'   12.2m     |                | 49'-11"  15.2m |                |                |
|          | E | RAISED      | 23'-5"   7.1m   | 31'-7''   9.6m  | 39'-7''   12.1m | 30' 6''   9.3m | 39' 5'''   12m | 37'   11.2m    | 52'-10   16.1m |
|          | E | LOWERED     | 27'-2''   8.2m  | 37'-1''   11.3m | 47'-0''   14.3m | 36'   11m      | 45' 11   14m   | 45'-8"   13.1m | 65'-6"   20m   |