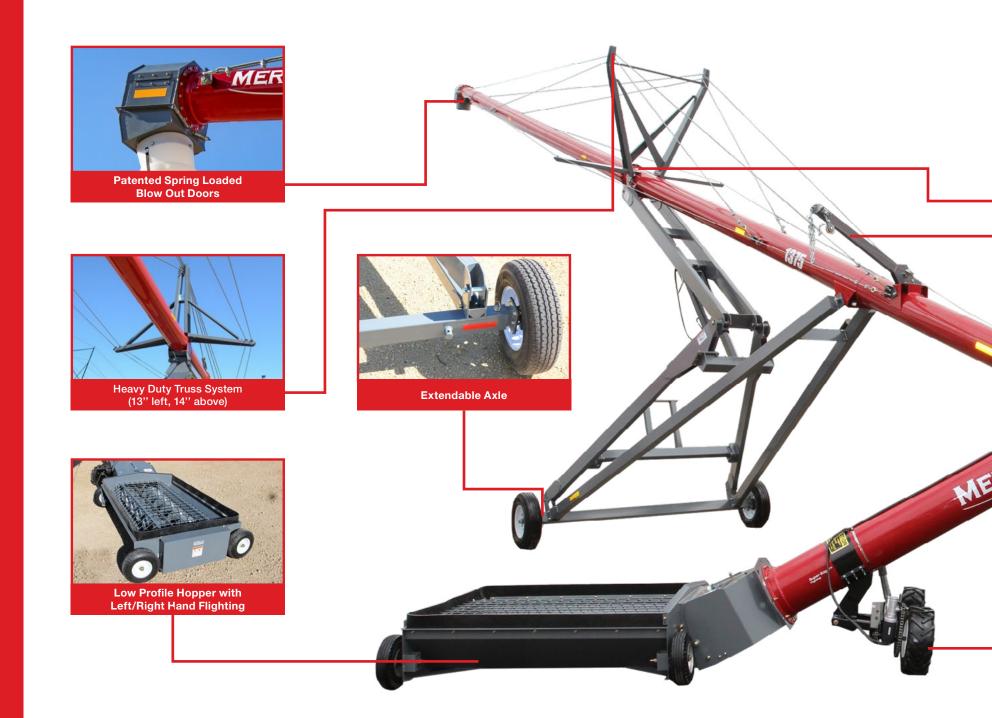

The 14" auger is built with a super heavy-duty undercarriage and truss system. For ultimate convenience and capacity, add our new 16" Extendable Swing. For full details on the 16" Extendable Swing, see page 8.

#### **FEATURES**

- Cable truss system provides stability for heavy loads
- Each cable works on a three point system to eliminate tube sag between lock points
- Side cables located at main auger to reduce tube sway
- Hydraulic worm gear winch located at the hopper lift arm
- Heavy duty gearboxes
- High capacity 16" diameter mechanical drive swing auger

- Head-end features a heavy-duty dual thrust bearing
- Patented product overflow doors located at the discharge end of the auger prevents auger plugging when the bin is full
- Electric mover on swing hopper
- 1000 rpm PTO speed with a speed reducing gearbox
- Powder coat finish

#### **FEATURES:**

- Heavy-duty cable truss system with side cables
- Hydraulic worm gear winch located at the hopper lift arm
- Heavy-duty gearboxes

Α

D

B

E

- Head-end features a heavy-duty dual thrust bearing
- Patented product overflow doors located at the discharge end of the auger prevents auger plugging when the bin is full