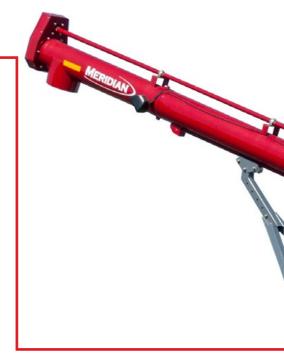

# SMOOTH, FAST, & RELIABLE

Augers that run smoother, run longer. The Meridian Auger's Continuous Super-Edge Flighting<sup>™</sup> runs quieter and smoother than other flighting, reducing operating stress and offering capacities up to 15,000BPH. With over 70 years of proven experience, you can depend on Meridian augers.

Move your grain quickly and efficiently with a Meridian 14" Swing Auger. This high capacity auger moves up to 15,000 bushels per hour with unmatched durability and is one of the quietest augers on the market. The 14" series feature lengths up to 115', Continuous Super-Edge<sup>™</sup> Flighting, and robust gearboxes to ensure reliable, long-lasting performance.