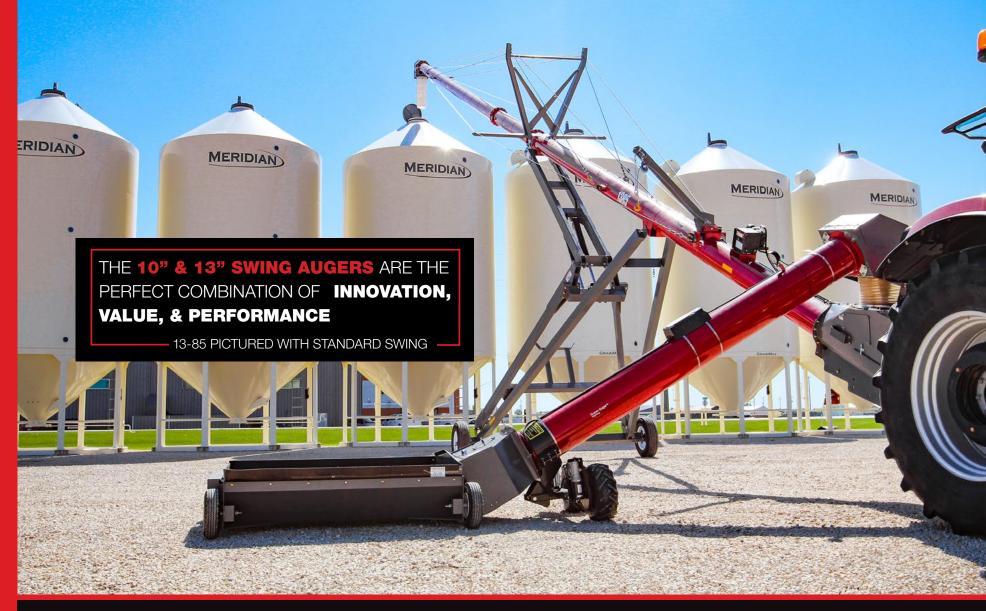

The Meridian 10" & 13" Swing Augers are the perfect combination of proven innovation, capacity, and affordability. The Meridian 10" & 13" Swing Auger series feature Continuous Super-Edge<sup>™</sup> Flighting, HD undercarriages, robust gearboxes, patented Blow-Out doors, and more!

The 10" & 13" swing assembly can easily be placed on either side of the main auger tube. Simply push the arm from one side of the main auger tube to the other side to seamlessly operate the swing auger to best match your operation.