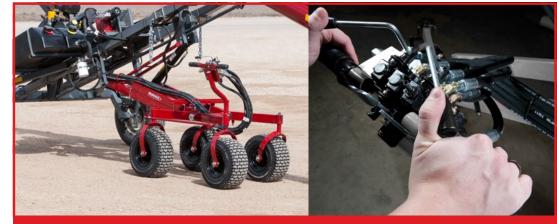

#### 10 | 13 | 14" SWING AUGERS

**Fastened Spline and Hub Connection** 

Hydraulic Winch and Lift Arm

10" & 13" Infeed Featuring Service Access Doors & Removable Flight

The Meridian 10" & 13" auger feed head and boot assembly is larger allowing for greater capacity. An added feature in the boot is the removable 4 ft. flight assembly. The boot assembly also features a large cleanout door and gearbox access doors on both sides.

The heavy-duty gear boxes feature splined stubs on the input and output ends, splined universal joints and a splined cv joint between the two gear boxes.

(includes remote)

Meridian's Scissor Lift Mechanical Drive (SLMD) grain auger provides durable, steadfast quality farmers can rely on to move product efficiently and without worry. At Meridian, the reversing kit comes standard with our swing augers. Our hopper lift can accommodate any operating situation by placing the hopper on the left or right hand side of the main tube. Like our other Swing Augers, the 12" features continuous Super-Edge™ Flighting for smooth, efficient, and long-lasting performance.