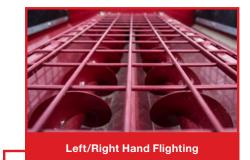

The heavy-duty gear boxes feature splined stubs on the input and output ends, splined universal joints and a splined cv joint between the two gear boxes.

(includes remote)

Meridian's Scissor Lift Mechanical Drive (SLMD) grain auger provides durable, steadfast quality farmers can rely on to move product efficiently and without worry. At Meridian, the reversing kit comes standard with our swing augers. Our hopper lift can accommodate any operating situation by placing the hopper on the left or right hand side of the main tube. Like our other Swing Augers, the 12" features continuous Super-Edge™ Flighting for smooth, efficient, and long-lasting performance.