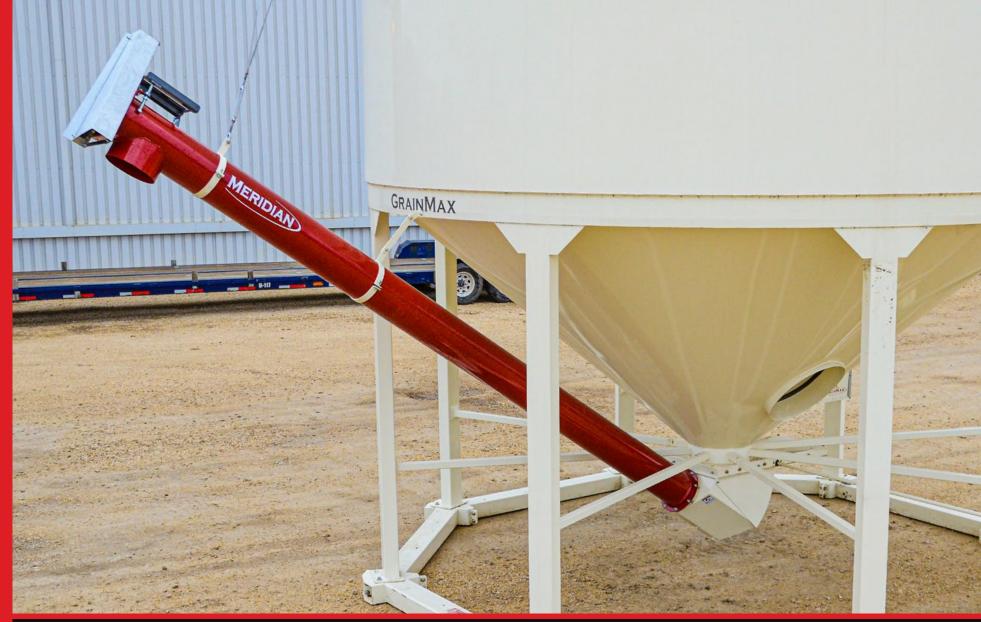

Meridian is excited to offer the Extendable Swing on our 13" & 14" Swing Augers. The Extendable Swing is crafted with high capacity in mind and has no problem with keeping up with the 14" Auger's 15,000BPH or the 13" Augers' 13,000BPH capacity.

The Meridian Extendable Swing features 9' of telescopic travel, and 2' working range. It seamlessly retracts to position your grain trailer and extends back out for operation. The hydraulic 3-way controls are conveniently located on the swing tube, making operation simple and efficient.