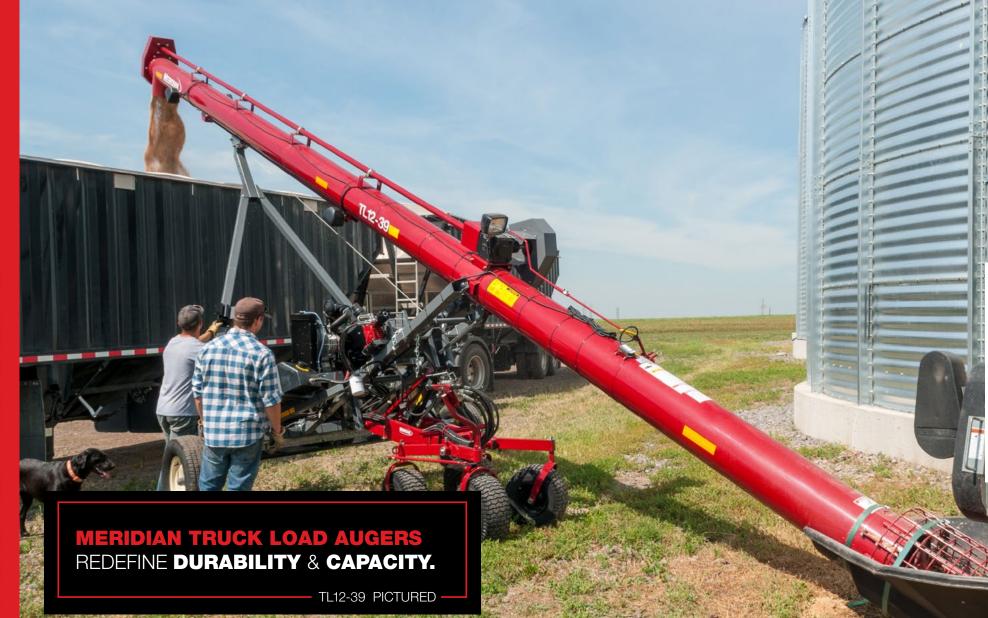

Meridian is excited to offer the Extendable Swing on our 13" & 14" Swing Augers. The Extendable Swing is crafted with high capacity in mind and has no problem with keeping up with the 14" Auger's 15,000BPH or the 13" Augers' 13,000BPH capacity.

The Meridian Extendable Swing features 9' of telescopic travel, and 2' working range. It seamlessly retracts to position your grain trailer and extends back out for operation. The hydraulic 3-way controls are conveniently located on the swing tube, making operation simple and efficient.

#### **FEATURES:**

- 16" Diameter for 14" models | 13" for 13" models
- 17' Length | 9' Travel | 2' Working Range
- 15,000BPH Capacity
- Two 9" feed screws and one 7" center screw
- Powder coat finish

- 3 Way Hydraulic controls
- Quick retract for safe and easy truck access
- Quick extend for fast and efficient unloading
- Reach both trailer hoppers without moving the truck