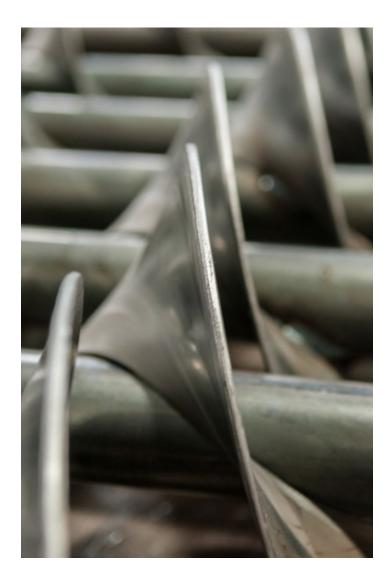

# SMOOTH, FAST, & RELIABLE

Augers that run smoother, run longer. The Meridian Auger's Continuous Super-Edge Flighting<sup>™</sup> runs quieter and smoother than other flighting, reducing operating stress and offering capacities up to 15,000BPH. With over 70 years of proven experience, you can depend on Meridian augers.

Move your grain quickly and efficiently with a Meridian 14" Swing Auger. This high capacity auger moves up to 15,000 bushels per hour with unmatched durability and is one of the quietest augers on the market. The 14" series feature lengths up to 115', Continuous Super-Edge<sup>™</sup> Flighting, and robust gearboxes to ensure reliable, long-lasting performance.