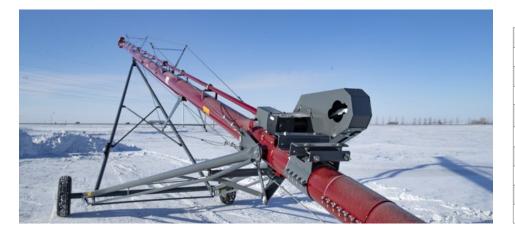

Meridian is excited to offer the Extendable Swing on our 13" & 14" Swing Augers. The Extendable Swing is crafted with high capacity in mind and has no problem with keeping up with the 14" Auger's 15,000BPH or the 13" Augers' 13,000BPH capacity.

The Meridian Extendable Swing features 9' of telescopic travel, and 2' working range. It seamlessly retracts to position your grain trailer and extends back out for operation. The hydraulic 3-way controls are conveniently located on the swing tube, making operation simple and efficient.

### **EXTENDABLE SWING**

#### **FEATURES:**

- 16" Diameter for 14" models | 13" for 13" models
- 17' Length | 9' Travel | 2' Working Range
- 15,000BPH Capacity
- Two 9" feed screws and one 7" center screw
- Powder coat finish

- 3 Way Hydraulic controls
- Quick retract for safe and easy truck access
- Quick extend for fast and efficient unloading
- Reach both trailer hoppers without moving the truck