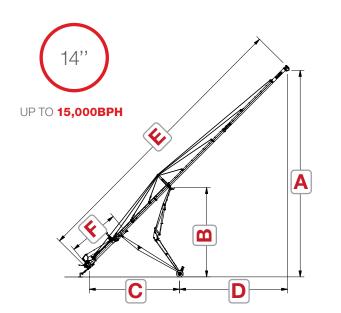

## **14" SWING AUGERS**

|   |                       | FIXED AXLE          | FIXED AXLE          | AXLES<br>RETRACTED | AXLES<br>EXTENDED |
|---|-----------------------|---------------------|---------------------|--------------------|-------------------|
|   | RAISED                | 69' 3"   21.1m      | 76' 4"   25.7m      | 83'3   25.4m       | 84'2   25.3m      |
| A | LOWERED               | 9' 4"   2.8m        | 10' 3"   3.1m       | 12' 1"   3.7m      | 13' 3"   4m       |
| B | RAISED                | 36' 2"   11m        | 36' 2"   11m        | 36' 5"   11.1m     | 36' 9"   11.2m    |
| D | LOWERED               | 5' 3"   1.6m        | 5' 3"   1.6m        | 5'11"   1.8m       | 6' 6"   2m        |
| C | RAISED                | 37'   11.3m         | 37'   11.3m         | 37'   11.3m        | 37'   11.3m       |
| U | LOWERED               | 46'   14m           | 46'   14m           | 46' 5"   14.1m     | 46' 5"   14.1m    |
| D | RAISED                | 29' 8"   9m         | 36' 9"   11.2m      | 42' 10"   13.1m    | 41' 11"   12.8m   |
|   | LOWERED               | 46' 7"   14.2m      | 56' 8"   17.3m      | 66' 2''   20.2m    | 66'   20.1m       |
| E | TUBE LENGTH           | 95'   29m           | 105'   32m          | 115'   35.1m       | 115'   35.1m      |
| F | SWING LENGTH          | 20' 5"   6.2m       | 20' 5"   6.2m       | 20' 5"   6.2m      | 20' 5"   6.2m     |
|   | WIDTH                 | 13'   4m            | 13'   4m            | 14' 3"   4.3m      | 17' 5"   5.3m     |
|   | TRANSPORT<br>LENGTH   | 96' 4"   29.4m      | 106' 5"   32.5m     | 116' 4''   35.5m   | n/a               |
|   | AUGER WEIGHT          | 11,420lbs   5,180kg | 11,714lbs   5,314kg | 12,028lbs          | 5,456kg           |
|   | AUGER HITCH<br>WEIGHT | 3,010lbs   1,365kg  | 2,585lbs   1,173kg  | 2,160lbs   980kg   |                   |