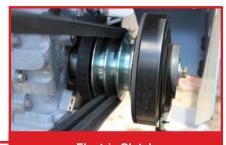

# SMOOTH, FAST, & RELIABLE

Augers that run smoother, run longer. The Meridian Auger's Continuous Super-Edge Flighting<sup>™</sup> runs quieter and smoother than other flighting, reducing operating stress and offering capacities up to 15,000BPH. With over 70 years of proven experience, you can depend on Meridian augers.

Move your grain quickly and efficiently with a Meridian 14" Swing Auger. This high capacity auger moves up to 15,000 bushels per hour with unmatched durability and is one of the quietest augers on the market. The 14" series feature lengths up to 115', Continuous Super-Edge<sup>™</sup> Flighting, and robust gearboxes to ensure reliable, long-lasting performance.