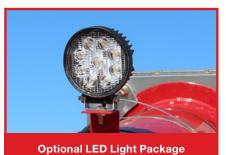

#### **OPTIONS:**

- Available in 540 or 1000 PTO
- Hydraulic winch
- LED light package
- Kramble 12V remote controlled swing hopper mover
- 13" Poly Flex spout
- Transport safety lights

• Powder coat finish