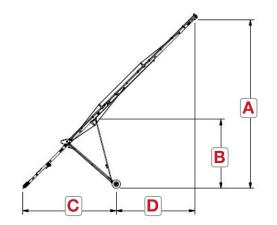

## **14" SWING AUGERS**

|   |                       | FIXED AXLE          | FIXED AXLE          | AXLES<br>RETRACTED | AXLES<br>EXTENDED |
|---|-----------------------|---------------------|---------------------|--------------------|-------------------|
|   | RAISED                | 69' 3"   21.1m      | 76' 4"   25.7m      | 83'3   25.4m       | 84'2   25.3m      |
| A | LOWERED               | 9' 4"   2.8m        | 10' 3"   3.1m       | 12' 1"   3.7m      | 13' 3"   4m       |
| B | RAISED                | 36' 2"   11m        | 36' 2"   11m        | 36' 5"   11.1m     | 36' 9"   11.2m    |
| D | LOWERED               | 5' 3"   1.6m        | 5' 3"   1.6m        | 5'11"   1.8m       | 6' 6"   2m        |
| C | RAISED                | 37'   11.3m         | 37'   11.3m         | 37'   11.3m        | 37'   11.3m       |
| U | LOWERED               | 46'   14m           | 46'   14m           | 46' 5"   14.1m     | 46' 5"   14.1m    |
| D | RAISED                | 29' 8"   9m         | 36' 9"   11.2m      | 42' 10"   13.1m    | 41' 11"   12.8m   |
|   | LOWERED               | 46' 7"   14.2m      | 56' 8"   17.3m      | 66' 2''   20.2m    | 66'   20.1m       |
| E | TUBE LENGTH           | 95'   29m           | 105'   32m          | 115'   35.1m       | 115'   35.1m      |
| F | SWING LENGTH          | 20' 5"   6.2m       | 20' 5"   6.2m       | 20' 5"   6.2m      | 20' 5"   6.2m     |
|   | WIDTH                 | 13'   4m            | 13'   4m            | 14' 3"   4.3m      | 17' 5"   5.3m     |
|   | TRANSPORT<br>LENGTH   | 96' 4"   29.4m      | 106' 5"   32.5m     | 116' 4''   35.5m   | n/a               |
|   | AUGER WEIGHT          | 11,420lbs   5,180kg | 11,714lbs   5,314kg | 12,028lbs          | 5,456kg           |
|   | AUGER HITCH<br>WEIGHT | 3,010lbs   1,365kg  | 2,585lbs   1,173kg  | 2,160lbs   980kg   |                   |