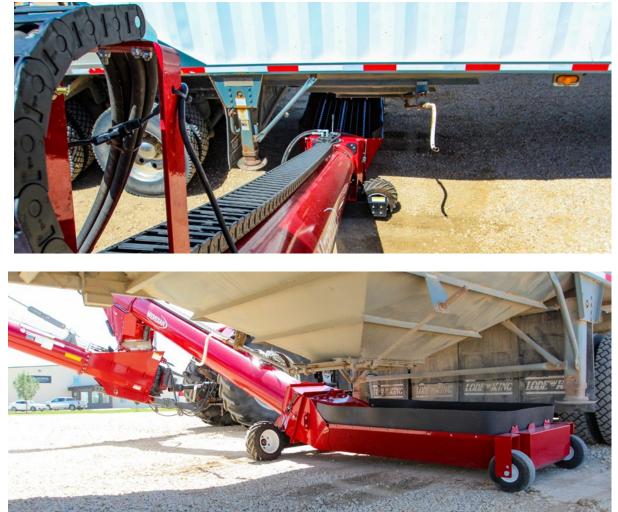

The 10" & 13" swing assembly can easily be placed on either side of the main auger tube. Simply push the arm from one side of the main auger tube to the other side to seamlessly operate the swing auger to best match your operation.

#### 10 | 13 | 14" SWING AUGERS

**Fastened Spline and Hub Connection** 

Hydraulic Winch and Lift Arm

10" & 13" Infeed Featuring Service Access Doors & Removable Flight

The Meridian 10" & 13" auger feed head and boot assembly is larger allowing for greater capacity. An added feature in the boot is the removable 4 ft. flight assembly. The boot assembly also features a large cleanout door and gearbox access doors on both sides.