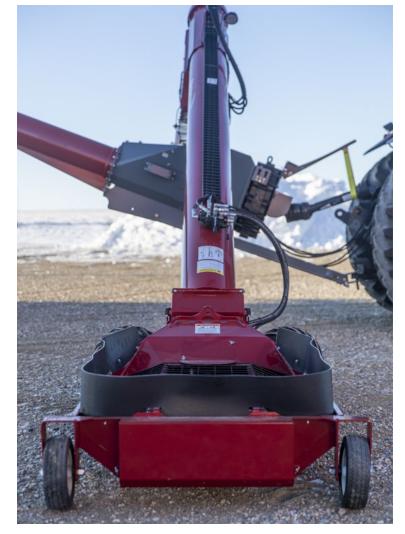

The 10" & 13" swing assembly can easily be placed on either side of the main auger tube. Simply push the arm from one side of the main auger tube to the other side to seamlessly operate the swing auger to best match your operation.

#### 10 | 13 | 14" SWING AUGERS

**Fastened Spline and Hub Connection** 

Hydraulic Winch and Lift Arm

10" & 13" Infeed Featuring Service Access Doors & Removable Flight

The Meridian 10" & 13" auger feed head and boot assembly is larger allowing for greater capacity. An added feature in the boot is the removable 4 ft. flight assembly. The boot assembly also features a large cleanout door and gearbox access doors on both sides.