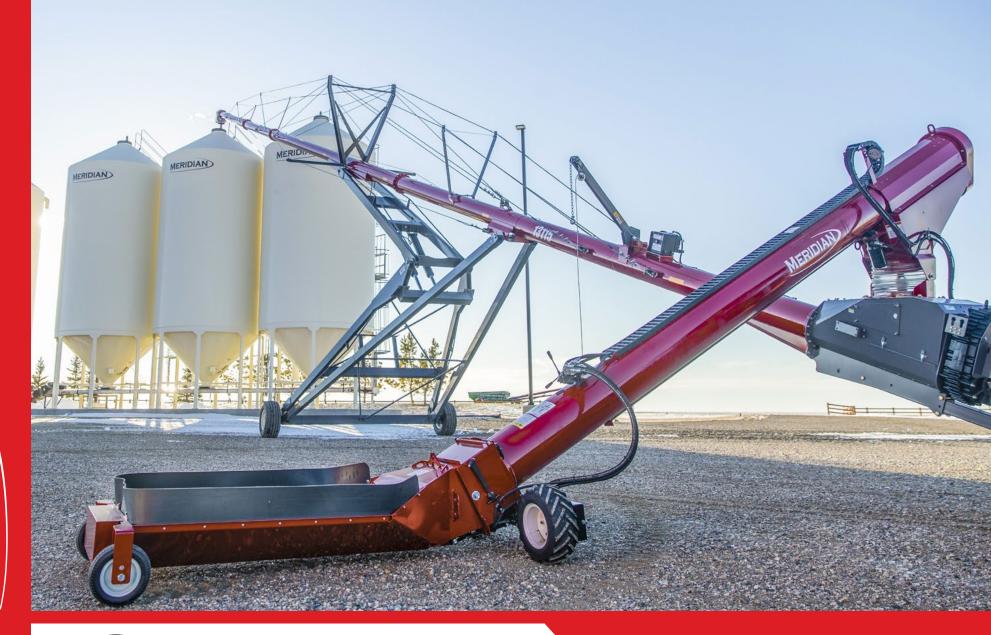

# SMOOTH, FAST, & RELIABLE

Augers that run smoother, run longer. The Meridian Auger's Continuous Super-Edge Flighting<sup>™</sup> runs quieter and smoother than other flighting, reducing operating stress and offering capacities up to 15,000BPH. With over 70 years of proven experience, you can depend on Meridian augers.

Move your grain quickly and efficiently with a Meridian 14" Swing Auger. This high capacity auger moves up to 15,000 bushels per hour with unmatched durability and is one of the quietest augers on the market. The 14" series feature lengths up to 115', Continuous Super-Edge<sup>™</sup> Flighting, and robust gearboxes to ensure reliable, long-lasting performance.

The 14" auger is built with a super heavy-duty undercarriage and truss system. For ultimate convenience and capacity, add our new 16" Extendable Swing. For full details on the 16" Extendable Swing, see page 8.