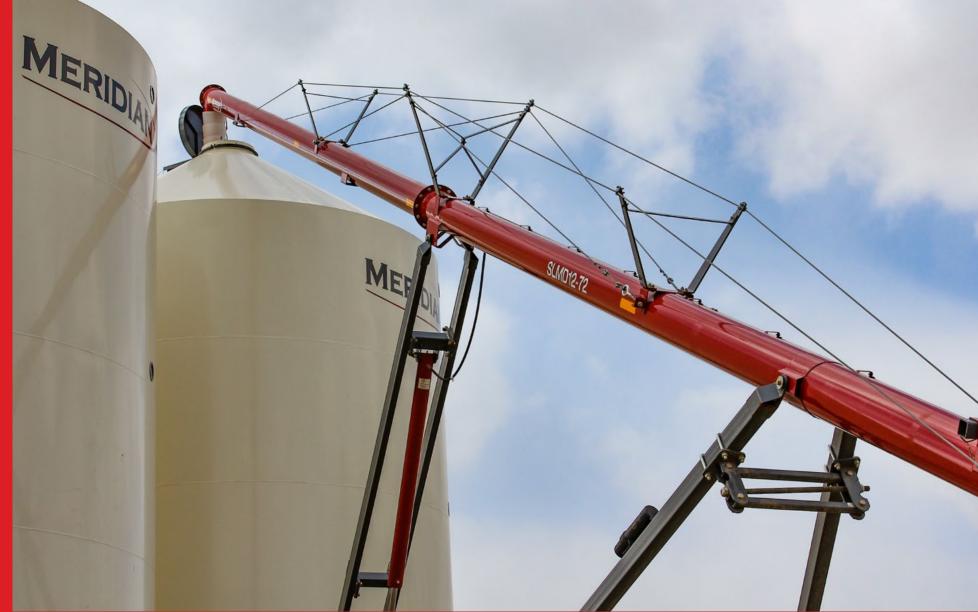

The heavy-duty gear boxes feature splined stubs on the input and output ends, splined universal joints and a splined cv joint between the two gear boxes.

(includes remote)

Meridian's Scissor Lift Mechanical Drive (SLMD) grain auger provides durable, steadfast quality farmers can rely on to move product efficiently and without worry. At Meridian, the reversing kit comes standard with our swing augers. Our hopper lift can accommodate any operating situation by placing the hopper on the left or right hand side of the main tube. Like our other Swing Augers, the 12" features continuous Super-Edge™ Flighting for smooth, efficient, and long-lasting performance.