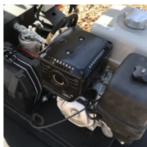

## **ADDITIONAL FEATURES**

- Honda engine
- Tandem torsion axle w/ electric brakes
- Bumper hitch
- Hydraulic driven (raise/lower)
- Powder coat finish
- Hopper cover storage
- Variable speed hydraulic driven 6" auger
- Optional aluminum rim upgrade