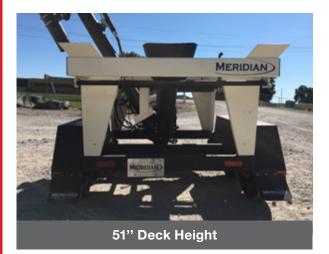

## NEW MERIDIAN TITAN<sup>®</sup> 2XT TWO BOX SEED TENDER

Meridian's NEW Titan® 2XT Two Box Seed Tender features patented box guides, hydraulic drive and a trailer platform. This no-nonsense design is the perfect fit for your business to offer fast and efficient seed handling and delivery.

(800) 437-2334 | www.meridianmfg.com | tenders@meridianmfg.com

The patented box guides simplify loading the boxes onto the tender.

Increased platform width improves easy of box loading / removal

Creates a smooth operation for all functions.