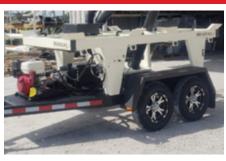

## **ADDITIONAL FEATURES**

- Honda engine
- Tandem torsion axle w/ electric brakes
- Bumper hitch
- Hydraulic driven (raise/lower)
- Powder coat finish
- Hopper cover storage
- Variable speed hydraulic driven 6" auger
- Optional aluminum rim upgrade