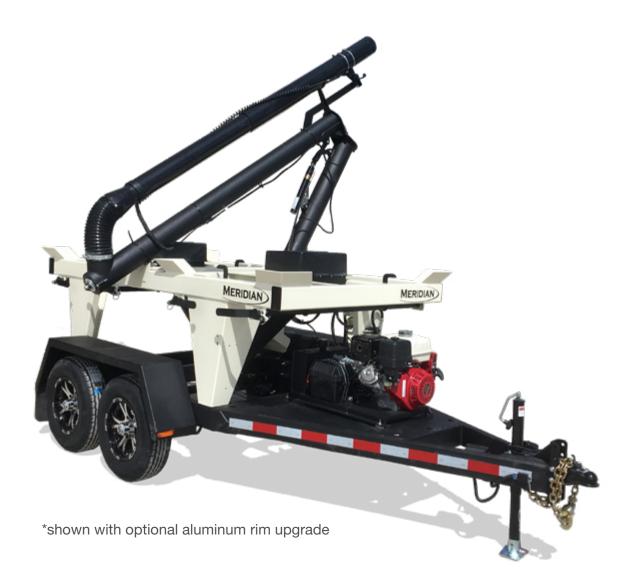

## NEW MERIDIAN TITAN<sup>®</sup> 2XT TWO BOX SEED TENDER

Meridian's NEW Titan® 2XT Two Box Seed Tender features patented box guides, hydraulic drive and a trailer platform. This no-nonsense design is the perfect fit for your business to offer fast and efficient seed handling and delivery.

(800) 437-2334 | www.meridianmfg.com | tenders@meridianmfg.com

The patented box guides simplify loading the boxes onto the tender.

Increased platform width improves easy of box loading / removal

Creates a smooth operation for all functions.

Featuring a low center of gravity for terrains

6" Poly-Cupped Auger with 3- Tier Spout

Dependable and perfect for filling separate boxes or bulk fill planter. 14' Delivery height and 17' deliver reach with spout extended.

## **ADDITIONAL FEATURES**

- Honda engine
- Tandem torsion axle w/ electric brakes
- Bumper hitch
- Hydraulic driven (raise/lower)
- Powder coat finish
- Hopper cover storage
- Variable speed hydraulic driven 6" auger
- Optional aluminum rim upgrade