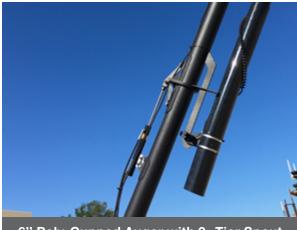

Featuring a low center of gravity for terrains

6" Poly-Cupped Auger with 3- Tier Spout

Dependable and perfect for filling separate boxes or bulk fill planter. 14' Delivery height and 17' deliver reach with spout extended.