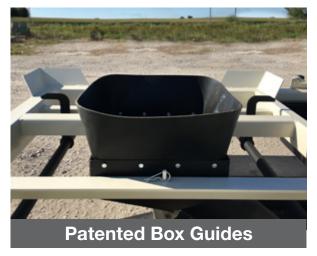

## NEW MERIDIAN TITAN<sup>®</sup> 2XT TWO BOX SEED TENDER

Meridian's NEW Titan® 2XT Two Box Seed Tender features patented box guides, hydraulic drive and a trailer platform. This no-nonsense design is the perfect fit for your business to offer fast and efficient seed handling and delivery.

(800) 437-2334 | www.meridianmfg.com | tenders@meridianmfg.com

The patented box guides simplify loading the boxes onto the tender.

Increased platform width improves easy of box loading / removal

Creates a smooth operation for all functions.