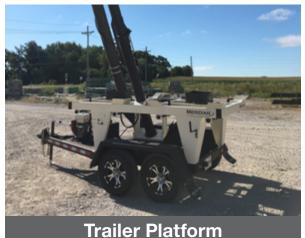

## NEW MERIDIAN TITAN<sup>®</sup> 2XT TWO BOX SEED TENDER

Meridian's NEW Titan® 2XT Two Box Seed Tender features patented box guides, hydraulic drive and a trailer platform. This no-nonsense design is the perfect fit for your business to offer fast and efficient seed handling and delivery.

Featuring a low center of gravity for terrains

6" Poly-Cupped Auger with 3- Tier Spout

Dependable and perfect for filling separate boxes or bulk fill planter. 14' Delivery height and 17' deliver reach with spout extended.