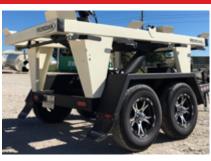

Featuring a low center of gravity for terrains

6" Poly-Cupped Auger with 3- Tier Spout

Dependable and perfect for filling separate boxes or bulk fill planter. 14' Delivery height and 17' deliver reach with spout extended.

## **ADDITIONAL FEATURES**

- Honda engine
- Tandem torsion axle w/ electric brakes
- Bumper hitch
- Hydraulic driven (raise/lower)
- Powder coat finish
- Hopper cover storage
- Variable speed hydraulic driven 6" auger
- Optional aluminum rim upgrade