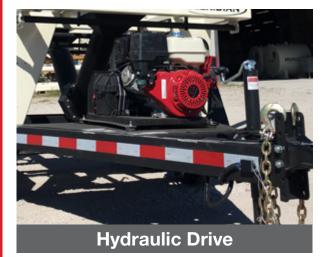

## NEW MERIDIAN TITAN<sup>®</sup> 2XT TWO BOX SEED TENDER

Meridian's NEW Titan® 2XT Two Box Seed Tender features patented box guides, hydraulic drive and a trailer platform. This no-nonsense design is the perfect fit for your business to offer fast and efficient seed handling and delivery.

## **ADDITIONAL FEATURES**

- Honda engine
- Tandem torsion axle w/ electric brakes
- Bumper hitch
- Hydraulic driven (raise/lower)
- Powder coat finish
- Hopper cover storage
- Variable speed hydraulic driven 6" auger
- Optional aluminum rim upgrade