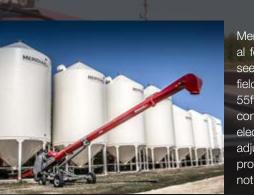

#### TRUCK LOAD CONVEYORS

Meridian Truck loader Conveyors are ideal for loading trucks on the farm, at the seed plant or filling the air seeder in the field. These conveyors come in 45ft or 55ft lengths, offer up to 12,000 BPH and come fully equipped with gas, diesel or electric drive, 4 wheel hydraulic movers, adjustable spout, and a unique 5ft low profile collapsible intake hopper that has not step to help eliminate leakage.