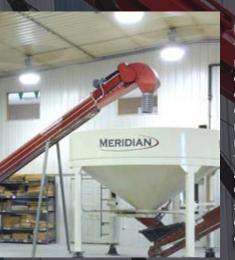

#### **BIN FILL CONVEYORS**

Meridian Bin Fill conveyors are the fast and efficient way to fill your bins. They are available in lengths of 80',90,100',110' in Self Propelled Gas, Diesel, Electric Drive or PTO versions, plus in the 120ft Size PTO or Electric drive only. Other options include Short or Long intakes, Self-propelled mover kits, or a mounted 20-15 swing away conveyor. This line is a must have for transferring commodities from the truck to the bin.