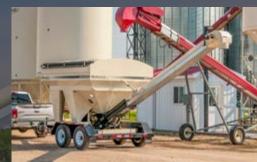

Meridian offers the largest selection of seed and fertilizer tenders in the industry and can accommodate any farming operation. We take the work out of loading seed into your planter or drill—decreasing the downtime in the field in order to keep your tractor and planter moving.

#### **BOX & BULK SEED TENDERS**

Meridian's box seed tenders are designed to hold multiple seed boxes with the flexibility to take up to four different seed varieties in the field. Fill individual planter seed boxes or bulk fill planters with an auger or conveyor unit.

Meridian bulk seed tenders are available in a large range of sizes and configurations, all designed to save you time in the field. The patented cleated belt provides gentle seed handling which means less seed loss. With wireless remote and a variable speed switch, one person can control the bulk seed tender with ease.