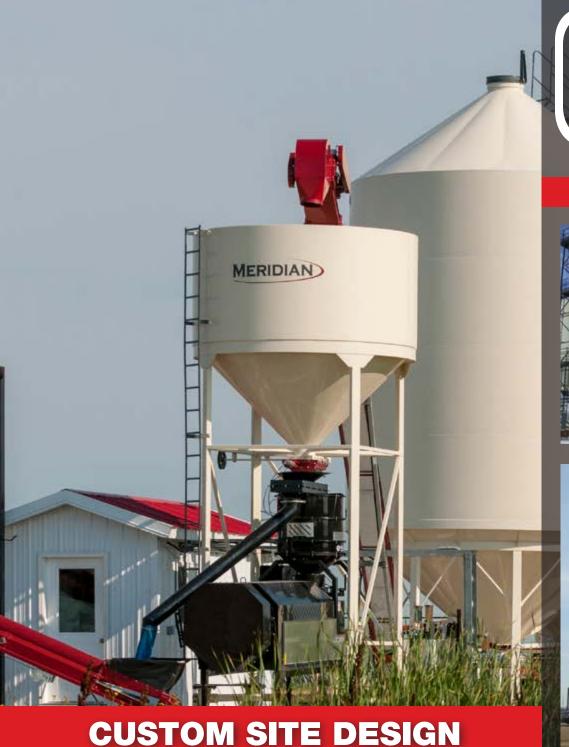

## DELIVER

Built with industrial gauge steel, Meridian SmoothWall bins are the premium choice for Seed, Grain, and Fertilizer storage. Meridian offers many different custom designed configurations for loading and discharging dry flowable products. Our clients demand an effective integration of storage and handling equipment so Meridian always delivers innovative design and convenient options.

#### STRUCTURES & ACCESSORIES

Meridian understands the importance of providing our customers with reliable seed storage and handling solutions. The design and quality of your facility directly impacts seed profitability and Meridian is here to help ensure your every possible need is addressed. Ask us about our line of weigh bins, equipped with load cells, scale and an outer shell to protect the integrity of the load cell from the exterior elements.