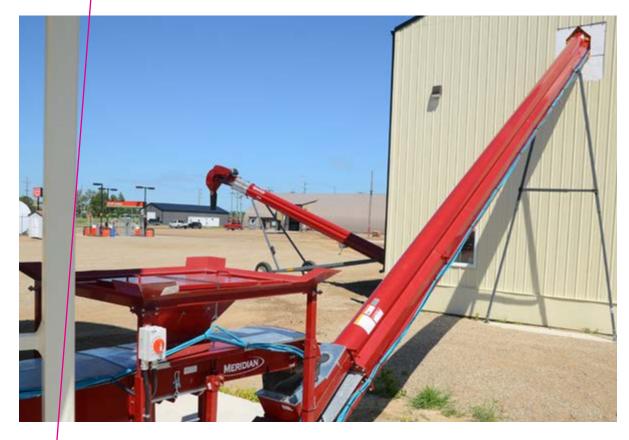

#### TRANSPORT CONVEYORS

Meridian Transport Conveyors are manufactured with heavy-duty, fully enclosed construction. These electric drive paddle belt conveyors are available in lengths from 18-48ft. The conveyors feature a 10" heavy duty, fully enclosed tube with a 16" paddle belt.

#### **FLOOR MOUNT CONVEYORS**

Each seed site is different and often there are space constraints that can make it hard to position a floor mount conveyor. Meridian floor mount conveyors overcome this by design: our heavy duty structural frame is built right into the conveyor so you can mount the telescoping floor mount frames anywhere on the tube section and place where it's convenient. Our floor mount conveyors use a similar configuration to our transport conveyors so you get the same options and great performance.

Protect the integrity of your seed and grain or move your fertilizer with Meridian's High Capacity Conveyors. Take advantage of the fast, gentle handling of your commodities with a 20" Chevron belt in a 10" tube, Simple and efficient low tension "S" belt drive system that allows the belt to contour the conveyor, enclosed tube design to protect the belts from the elements and eliminates the need for a truss system.