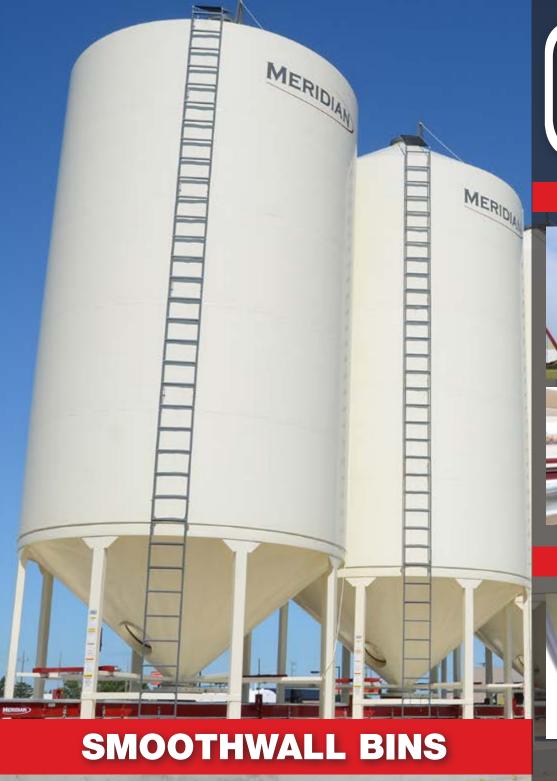

SmoothWall Bins

Underbin Conveyors

Paddle Belt Conveyors

Conveyors

**Custom Design** 

**Tenders** 

## DELIVER

Built with industrial gauge steel, Meridian SmoothWall bins are the premium choice for Seed, Grain, and Fertilizer storage. Meridian offers many different custom designed configurations for loading and discharging dry flowable products. Our clients demand an effective integration of storage and handling equipment so Meridian always delivers innovative design and convenient options.

#### STANDARD FEATURES

- Internal seed ladder
- Cone manway
- Access ladder
- 27" vented remote lid
- Roof manhole
- Three view glasses
- Rack & pinion slidegate with adjustable band clamp
- 36" clearance
- Welded seam construction
- Powder coat exterior
- Probe hole-for seed sampling
- 40 degree cone bottom.