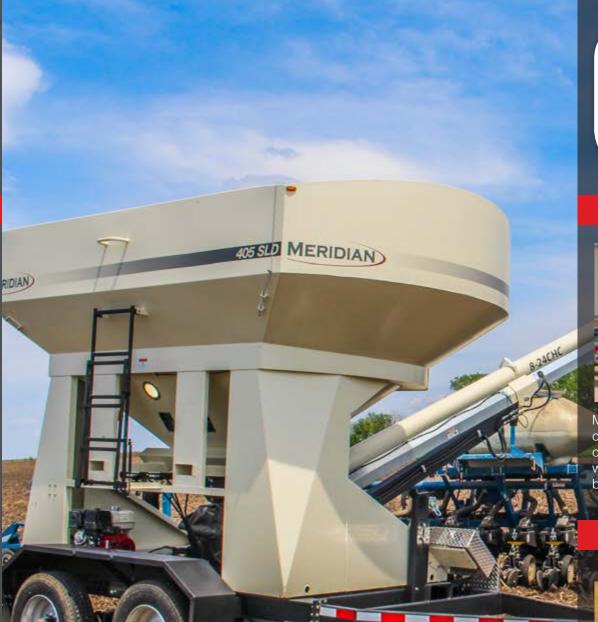

## DELIVER

Built with industrial gauge steel, Meridian SmoothWall bins are the premium choice for Seed, Grain, and Fertilizer storage. Meridian offers many different custom designed configurations for loading and discharging dry flowable products. Our clients demand an effective integration of storage and handling equipment so Meridian always delivers innovative design and convenient options.

#### STANDARD FEATURES

- Internal seed ladder
- Cone manway
- Access ladder
- 27" vented remote lid
- Roof manhole
- Three view glasses
- Rack & pinion slidegate with adjustable band clamp
- 36" clearance
- Welded seam construction
- Powder coat exterior
- Probe hole-for seed sampling
- 40 degree cone bottom.

#### **OPTIONAL FEATURES**

- Electric rack & pinion slide gate
- Ladder cage packages
- Skids
- Aeration
- Air gate transitions

#### **AIRMAX® AERATION**

The Meridian AirMax™ Aeration system cools and dries grain and seed, minimizes the risk of bugs, allows farmers to start harvesting earlier and significantly decreases the chance of spoilage in the bin. Meridian offers vertical and horizontal aeration, as well as a full line of AirMax® fans.