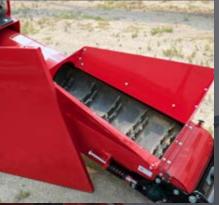

Meridian is excited to introduce our new series of Paddle Belt Conveyors. Meridian's Paddle Belt conveyors give the operator the ability to greatly increase the angle of operation, minimizing the footprint in tight spaces. The Meridian Paddle Belt is capable of running at an incline of 40 degrees, while offering a capacity of up to 4,000BPH.

#### TRANSPORT CONVEYORS

Meridian Transport Conveyors are manufactured with heavy-duty, fully enclosed construction. These electric drive paddle belt conveyors are available in lengths from 18-48ft. The conveyors feature a 10" heavy duty, fully enclosed tube with a 16" paddle belt.