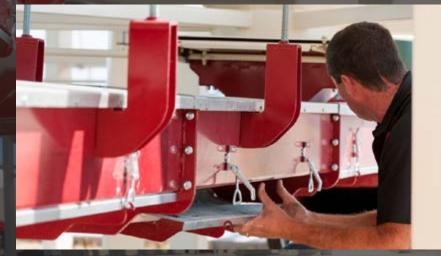

**UNDERBIN CONVEYORS** 

#### **FEATURES**

- Single End Drive (up to 90ft)
- S-Drive (up to 200ft) Rod style trough design eliminates belt freezing, reduces friction and offers complete
- mounts directly to the bins
- Optional air gates for automated
- Easy access for complete clean out
- 18" chevron belt
- Reversible kit comes standard on all