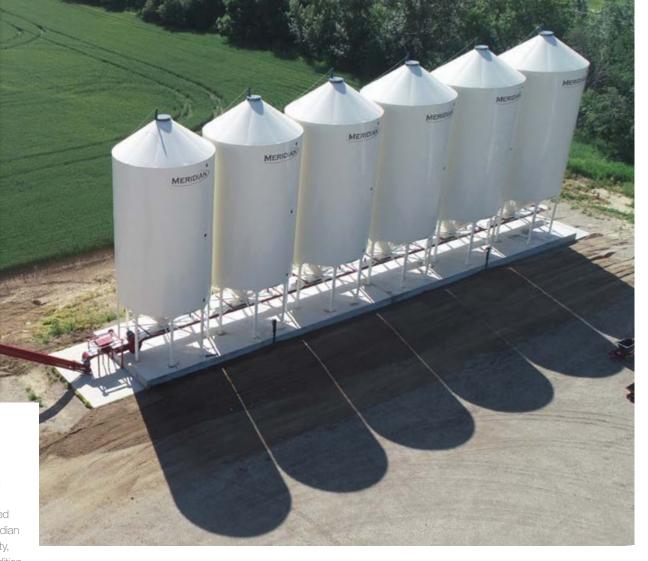

## DELIVER

Built with industrial gauge steel, Meridian SmoothWall bins are the premium choice for Seed, Grain, and Fertilizer storage. Meridian offers many different custom designed configurations for loading and discharging dry flowable products. Our clients demand an effective integration of storage and handling equipment so Meridian always delivers innovative design and convenient options.