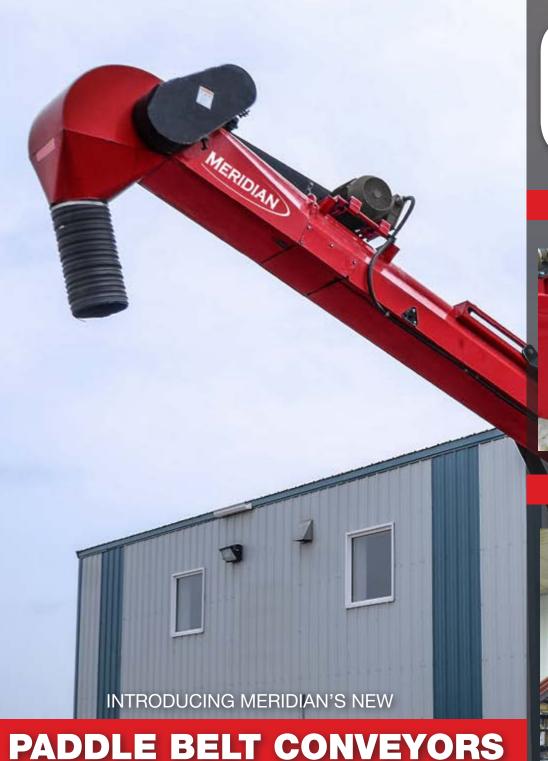

Meridian is excited to introduce our new series of Paddle Belt Conveyors. Meridian's Paddle Belt conveyors give the operator the ability to greatly increase the angle of operation, minimizing the footprint in tight spaces. The Meridian Paddle Belt is capable of running at an incline of 40 degrees, while offering a capacity of up to 4,000BPH.