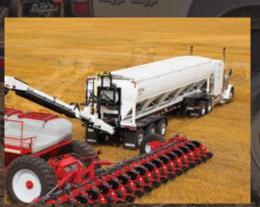

Meridian offers the largest selection of seed and fertilizer tenders in the industry and can accommodate any farming operation. We take the work out of loading seed into your planter or drill—decreasing the downtime in the field in order to keep your tractor and planter moving.

Meridian bulk seed tenders are available in a large range of sizes and configurations, all designed to save you time in the field. The patented cleated belt provides gentle seed handling which means less seed loss. With wireless remote and a variable speed switch, one person can control the bulk seed tender with ease.

#### CONVEY-ALL™ CST

Meridian's partnership with Convey-All Industries means that our customers have full access to Convey-All's line of Commercial Seed Tenders (CST). With features like stainless steel lined hoppers and conveyors, large capacities and fast unload rates, the CST is the perfect way to deliver seed and fertilizer to your customers.