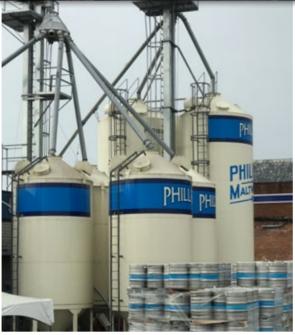

#### **SmoothWall**

Protect and store your ingredients with a Meridian SmoothWall hopper bin. With a powder coated exterior and available food grade interior coating, Meridian bins are crafted for quality and reliability. Meridian bins are available in various degree cones, making malt grain handling and cleanout easy and efficient. With a large range of custom paint and decal options you can give your bins as much character as your beer. Whether you require a small grist hopper or a 300,000lb malt silo, there's has a Meridian SmoothWall bin custom designed for your needs.

### Custom Engineered & Built to Order

Every Meridian Hopper Bin is custom designed to ensure your bin is right for your brewery. Some of the features include:

| FEATURE                                     | BENEFIT                                                     |
|---------------------------------------------|-------------------------------------------------------------|
| Fill pipe with radius elbows and scroll box | Less product damage and ease of unloading trucks            |
| Vent line                                   | Reduces dust buildup on the roof and surrounding areas      |
| Top non-venting manhole                     | Prevents dust yet allows for easy viewing access            |
| No interior bolts or seams                  | Creates a smooth surface that stops hang ups and mold       |
| Completely enclosed environment             | No degradation of product from weather or rodents           |
| Enclosed auger boots                        | Provides product integrity and cleanliness at your facility |