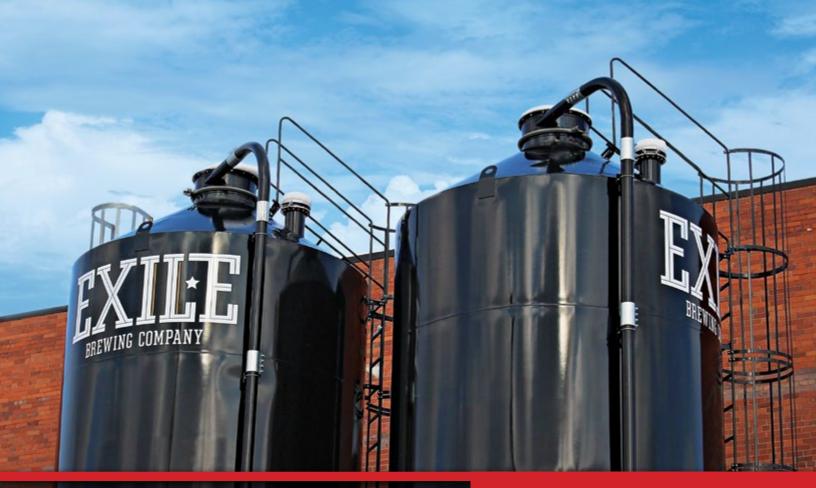

#### **SmoothWall**

Protect and store your ingredients with a Meridian SmoothWall hopper bin. With a powder coated exterior and available food grade interior coating, Meridian bins are crafted for quality and reliability. Meridian bins are available in various degree cones, making malt grain handling and cleanout easy and efficient. With a large range of custom paint and decal options you can give your bins as much character as your beer. Whether you require a small grist hopper or a 300,000lb malt silo, there's has a Meridian SmoothWall bin custom designed for your needs.

### Custom Engineered & Built to Order

Every Meridian Hopper Bin is custom designed to ensure your bin is right for your brewery. Some of the features include:

| FEATURE                                     | BENEFIT                                                     |
|---------------------------------------------|-------------------------------------------------------------|
| Fill pipe with radius elbows and scroll box | Less product damage and ease of unloading trucks            |
| Vent line                                   | Reduces dust buildup on the roof and surrounding areas      |
| Top non-venting manhole                     | Prevents dust yet allows for easy viewing access            |
| No interior bolts or seams                  | Creates a smooth surface that stops hang ups and mold       |
| Completely enclosed environment             | No degradation of product from weather or rodents           |
| Enclosed auger boots                        | Provides product integrity and cleanliness at your facility |