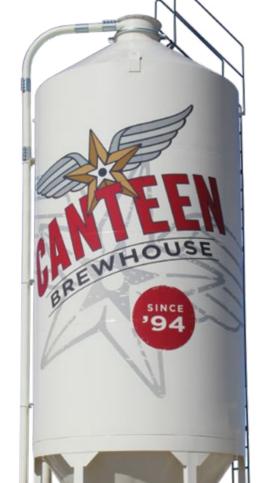

## OUR CRAFT IS STORAGE

Just as you carefully select the right ingredients and take the time to craft the perfect beer, Meridian only uses the best materials and techniques to manufacture the perfect storage systems for your brewery. Meridian's custom bins are engineered and manufactured to your exact needs.

#### **SmoothWall**

Protect and store your ingredients with a Meridian SmoothWall hopper bin. With a powder coated exterior and available food grade interior coating, Meridian bins are crafted for quality and reliability. Meridian bins are available in various degree cones, making malt grain handling and cleanout easy and efficient. With a large range of custom paint and decal options you can give your bins as much character as your beer. Whether you require a small grist hopper or a 300,000lb malt silo, there's has a Meridian SmoothWall bin custom designed for your needs.