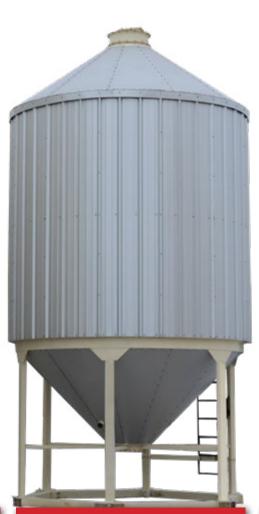

#### **SmoothWall**

Protect and store your ingredients with a Meridian SmoothWall hopper bin. With a powder coated exterior and available food grade interior coating, Meridian bins are crafted for quality and reliability. Meridian bins are available in various degree cones, making malt grain handling and cleanout easy and efficient. With a large range of custom paint and decal options you can give your bins as much character as your beer. Whether you require a small grist hopper or a 300,000lb malt silo, there's has a Meridian SmoothWall bin custom designed for your needs.