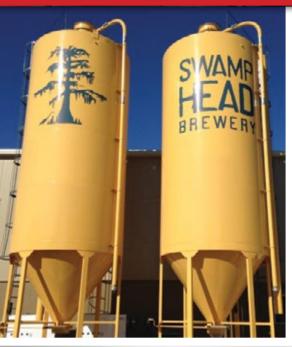

#### **SmoothWall**

Protect and store your ingredients with a Meridian SmoothWall hopper bin. With a powder coated exterior and available food grade interior coating, Meridian bins are crafted for quality and reliability. Meridian bins are available in various degree cones, making malt grain handling and cleanout easy and efficient. With a large range of custom paint and decal options you can give your bins as much character as your beer. Whether you require a small grist hopper or a 300,000lb malt silo, there's has a Meridian SmoothWall bin custom designed for your needs.

### Custom Engineered & Built to Order

Every Meridian Hopper Bin is custom designed to ensure your bin is right for your brewery. Some of the features include:

| FEATURE                                     | BENEFIT                                                     |
|---------------------------------------------|-------------------------------------------------------------|
| Fill pipe with radius elbows and scroll box | Less product damage and ease of unloading trucks            |
| Vent line                                   | Reduces dust buildup on the roof and surrounding areas      |
| Top non-venting manhole                     | Prevents dust yet allows for easy viewing access            |
| No interior bolts or seams                  | Creates a smooth surface that stops hang ups and mold       |
| Completely enclosed environment             | No degradation of product from weather or rodents           |
| Enclosed auger boots                        | Provides product integrity and cleanliness at your facility |