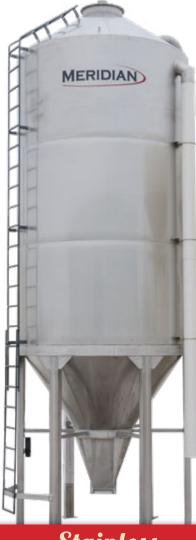

#### Stainless

Meridian's stainless steel hopper bins are the best way to store your spent grain with a high PH level. Stainless has better wear resistance than standard carbon steel, and is ideal for your liquid storage.

With the same range of custom options and features as our carbon steel products, you can rely on a Meridian Stainless Hopper Bin to offer long lasting performance.

Ask about our various Stainless Steel Liquid Tanks.