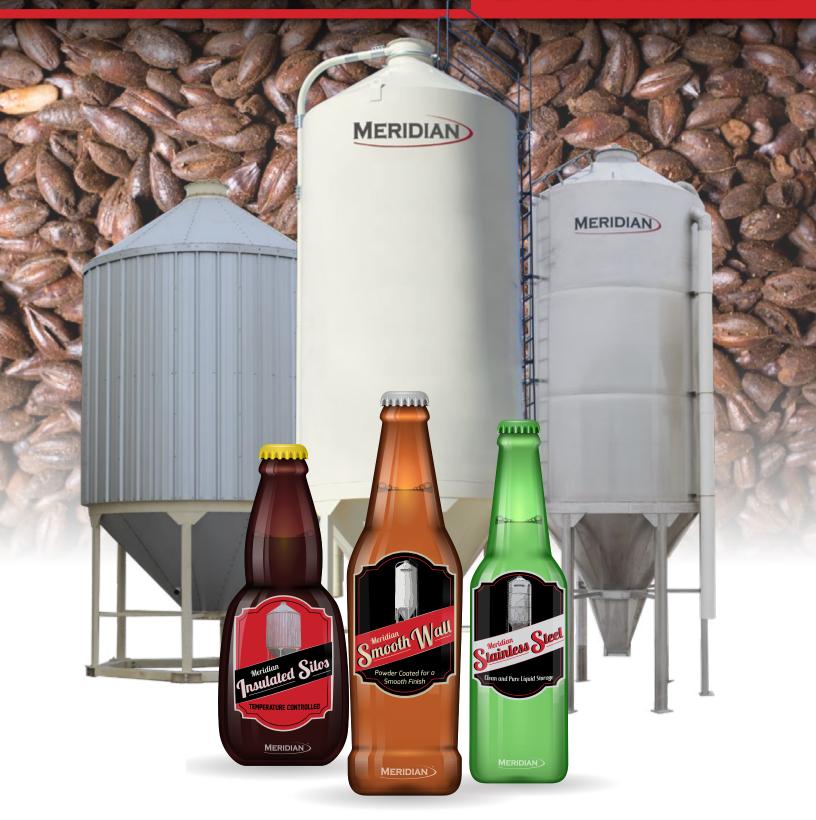

## OUR CRAFT IS STORAGE

Just as you carefully select the right ingredients and take the time to craft the perfect beer, Meridian only uses the best materials and techniques to manufacture the perfect storage systems for your brewery. Meridian's custom bins are engineered and manufactured to your exact needs.

#### **SmoothWall**

Protect and store your ingredients with a Meridian SmoothWall hopper bin. With a powder coated exterior and available food grade interior coating, Meridian bins are crafted for quality and reliability. Meridian bins are available in various degree cones, making malt grain handling and cleanout easy and efficient. With a large range of custom paint and decal options you can give your bins as much character as your beer. Whether you require a small grist hopper or a 300,000lb malt silo, there's has a Meridian SmoothWall bin custom designed for your needs.

#### **Insulated Silos**

Meridian Insulated SmoothWall silos are designed to make storing and disposing of your spent grain quick and easy. Custom sizes, fill options, level indicators, food grade epoxy coatings, cleanout ball return and overhead drive-throughs are just some of the options available.

#### Stainless

Meridian's stainless steel hopper bins are the best way to store your spent grain with a high PH level. Stainless has better wear resistance than standard carbon steel, and is ideal for your liquid storage.