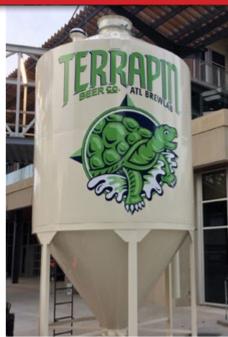

#### **SmoothWall**

Protect and store your ingredients with a Meridian SmoothWall hopper bin. With a powder coated exterior and available food grade interior coating, Meridian bins are crafted for quality and reliability. Meridian bins are available in various degree cones, making malt grain handling and cleanout easy and efficient. With a large range of custom paint and decal options you can give your bins as much character as your beer. Whether you require a small grist hopper or a 300,000lb malt silo, there's has a Meridian SmoothWall bin custom designed for your needs.

Grade Interior

Tubing Legs &

Various Sizes &

Cone Degrees

Braces

Custom Paint & Decals

Ladder Cages

View Glasses