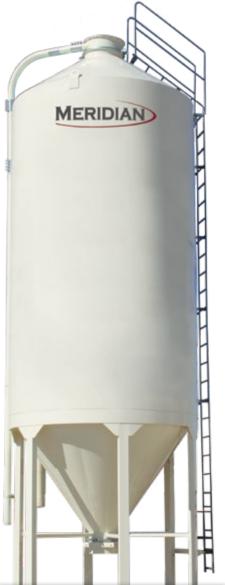

#### **Insulated Silos**

Meridian Insulated SmoothWall silos are designed to make storing and disposing of your spent grain quick and easy. Custom sizes, fill options, level indicators, food grade epoxy coatings, cleanout ball return and overhead drive-throughs are just some of the options available.

Ask us about the available heating blankets and custom colored cladding with 2" insulation if freezing in a colder climate is an issue. Let gravity do the cleanout for you with an optional overhead drive-through.