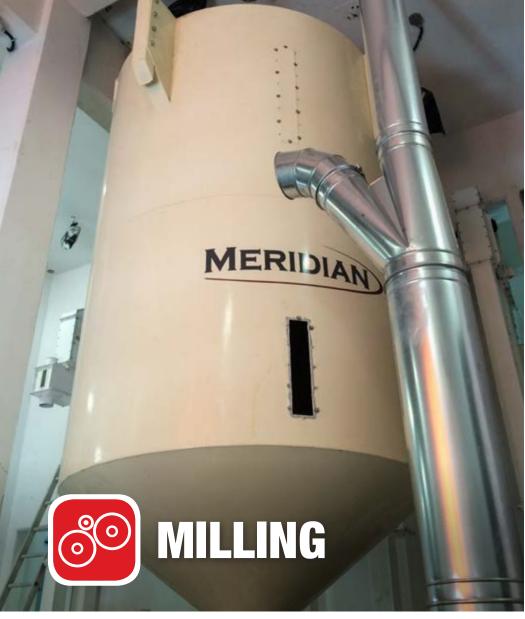

#### **CLEAN & CONTAINED**

Meridian offers custom designed bins for storing flour or powder products from milled grains. These bins can be designed with cone bottoms up to a 70 degree angle and constructed with either a leg support system or a skirted structural base. Pneumatic systems are used for filling with various discharge options available.