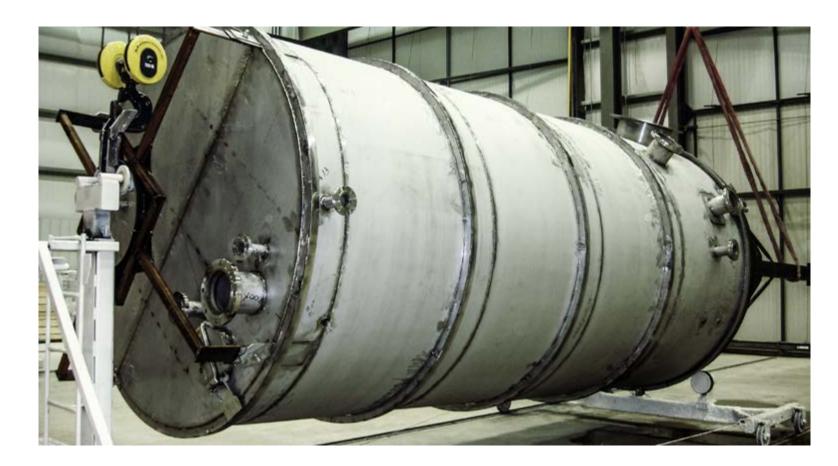

#### **VERSATILE STORAGE OPTIONS**

Built with industrial gauge steel, Meridian bulk storage tanks are designed to be costeffective and efficient when storing bulk products. Meridian offers many different custom designed configurations for loading and discharging dry flowable products. Our clients demand an effective integration of storage and handling equipment so Meridian always delivers innovative design and convenient options.