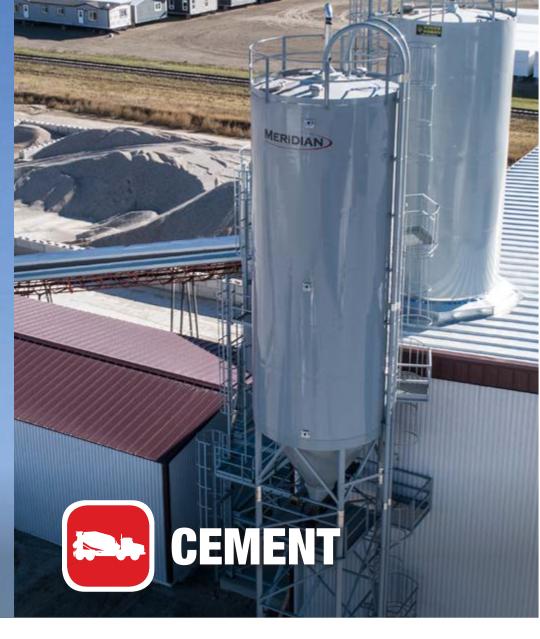

#### **HEAVY-DUTY & DRY**

Meridian has developed many innovations for storing cement and fly ash. Sealed fittings and other options control dust and keep moisture out while reducing the environmental impact of storing these commodities. Add the vibrator pads and fluidizer jets for easy unloading and free flowing discharge.