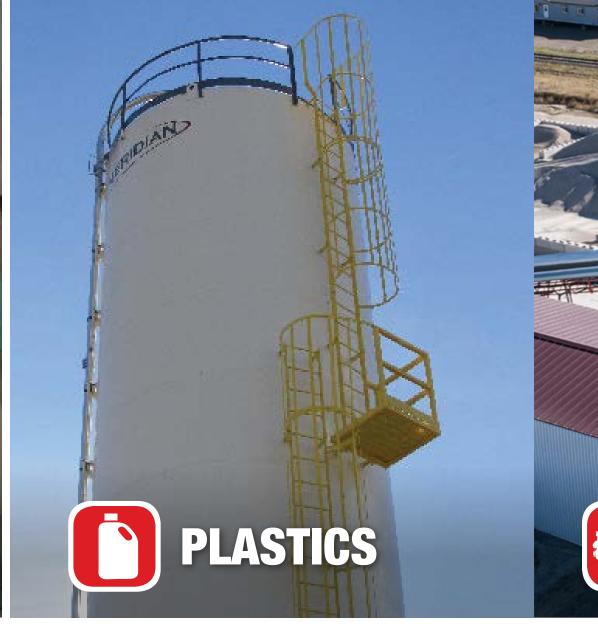

#### **SEAMLESS INTERIOR**

All plastic materials such as resin, powder, pellets and flakes can be stored in Meridian's bins that feature a seamless interior. Our lined steep cone allows for a smooth and even discharge. Meridian's storage silos are cleaned, powder coated and completely sealed prior to delivery to help eliminate contaminants.