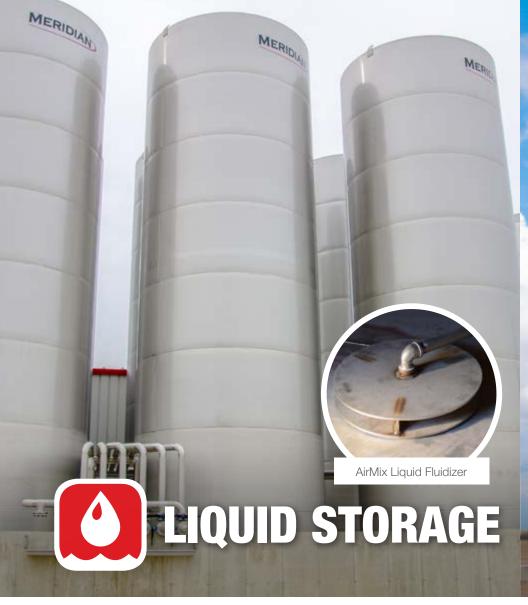

#### **SAFE & SEALED**

Meridian's stainless steel liquid storage tanks are available up to 96,000 US gallons, are pressure tested and are capable of multi-seasonal use. Using your specifications, the tanks are engineered within a controlled environment. Liquid fittings give you trouble-free handling with leak proof valves. Ask about our new automated AirMix Liquid Fluidizer aeration system.