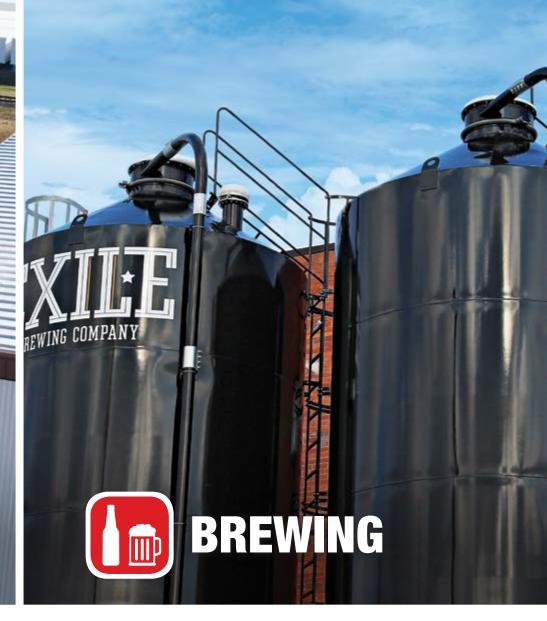

#### **OUR CRAFT IS STORAGE**

Meridian brewery silos offer top quality dry ingredient and spent grain storage. Bins are available in carbon steel or stainless steel engineered to your specific needs. Premium paint finish protects the outside of your bin and is available in the custom color of your choosing. Bins are fully customized to your needs by a knowledgeable sales staff and engineering department.