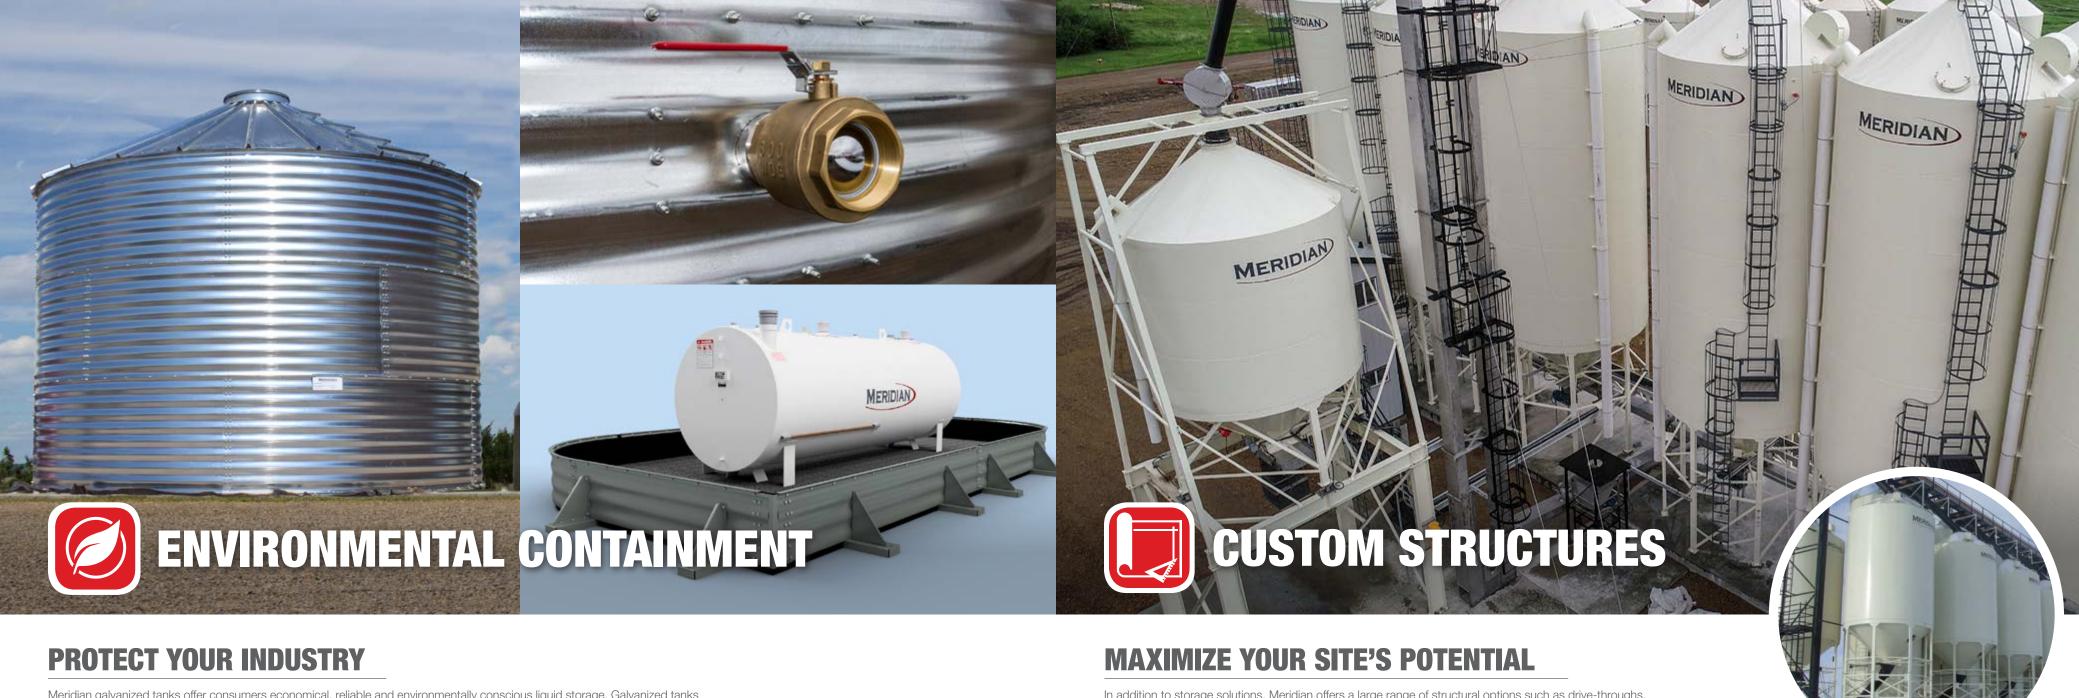

Meridian galvanized tanks offer consumers economical, reliable and environmentally conscious liquid storage. Galvanized tanks offer low cost shipping, simple setup, minimal maintenance and a wide range of options for dependable and versatile storage.

Meridian's secondary containment systems are designed to protect your land in the case of a spill or emergency, and is engineered to meet your containment cell regulations and requirements. It is designed to have the flexibility to change configurations, to be reused and to add on in the case of future expansions.

In addition to storage solutions, Meridian offers a large range of structural options such as drive-throughs, ladders, platforms, staircases, towers, and walkways to make your site as efficient and safe as possible.

Structures are built to the national building codes (IBC/ASCE 7 or NBC) and walking and working surfaces are built to local OSHA/OH&S regulations.

www.meridianmfg.com | industrial@meridianmfg.com