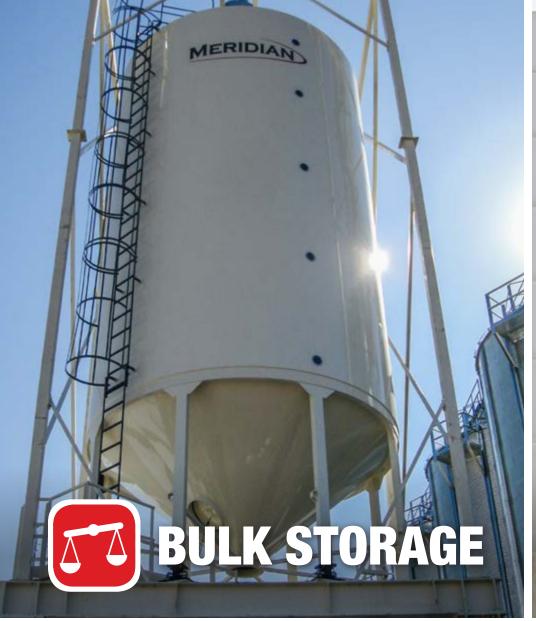

#### **VERSATILE STORAGE OPTIONS**

Built with industrial gauge steel, Meridian bulk storage tanks are designed to be costeffective and efficient when storing bulk products. Meridian offers many different custom designed configurations for loading and discharging dry flowable products. Our clients demand an effective integration of storage and handling equipment so Meridian always delivers innovative design and convenient options.